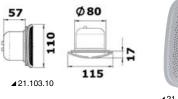

#### Sound built-in horn

REGISTERED DESIGN / DISEGNO DEPOSITATO

High-power horn with excellent sound yield. UV-resistant white ASA removable front panel and integral case. Mounting from the outside.

| Code      | Version | V  | Α   | Power  | Front panel |         | Recess            |
|-----------|---------|----|-----|--------|-------------|---------|-------------------|
|           |         |    |     |        | Finish      | mm      | mm                |
| 21.103.00 | Oblong  | 12 | 1.5 | 105 dB | White ASA   | 139x79  | 90x55x85 (depth)  |
| 21.103.10 | Round   | 12 | 1.5 | 105 dB | White ASA   | 115x110 | Ø 80 x 57 (depth) |