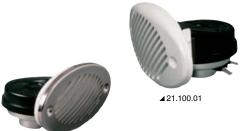

#### FIAMM built-in horn

Easy and fast mounting; preinstalled gasket, plastic parts, 5-year warranty against UV-ray yellowing.

| Code      | V  | Power<br>dB | Frame       | Recess |                  |
|-----------|----|-------------|-------------|--------|------------------|
|           |    |             | finish      | mm     | mm               |
| 21.100.01 | 12 | 115         | White       | 140x80 | 90x60x95 (depth) |
| 21.100.20 | 12 | 115         | Polished SS | 140x80 | 90x60x95 (depth) |