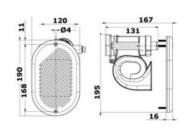

# "Sound" recessed horn

21.103.00 Easy mounting high power horn

#### Sound built-in horn

REGISTERED DESIGN / DISEGNO DEPOSITATO

High-power horn with excellent sound yield. UV-resistant white ASA removable front panel and integral case. Mounting from the outside.

| Code      | Version | V  | Α   | Power  | Front panel |         | Recess            |
|-----------|---------|----|-----|--------|-------------|---------|-------------------|
|           |         |    |     |        | Finish      | mm      | mm                |
| 21.103.00 | Oblong  | 12 | 1.5 | 105 dB | White ASA   | 139x79  | 90x55x85 (depth)  |
| 21.103.10 | Round   | 12 | 1.5 | 105 dB | White ASA   | 115x110 | Ø 80 x 57 (depth) |