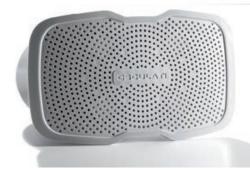

#### Sound built-in horn

REGISTERED DESIGN / DISEGNO DEPOSITATO

High-power horn with excellent sound yield. UV-resistant white ASA removable front panel and integral case. Mounting from the outside.

| Code      | Version | V  | Α   | Power  | Front panel |         | Recess            |
|-----------|---------|----|-----|--------|-------------|---------|-------------------|
|           |         |    |     |        | Finish      | mm      | mm                |
| 21.103.00 | Oblong  | 12 | 1.5 | 105 dB | White ASA   | 139x79  | 90x55x85 (depth)  |
| 21.103.10 | Round   | 12 | 1.5 | 105 dB | White ASA   | 115x110 | Ø 80 x 57 (depth) |

# "Sound" recessed horn

21.103.00 Easy mounting high power horn