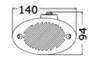

#### FIAMM built-in horn

Easy and fast mounting; preinstalled gasket, plastic parts, 5-year warranty against UV-ray yellowing.

| Code      | V  | Power<br>dB | Frame       | Recess |                  |
|-----------|----|-------------|-------------|--------|------------------|
|           |    |             | finish      | mm     | mm               |
| 21.100.01 | 12 | 115         | White       | 140x80 | 90x60x95 (depth) |
| 21.100.20 | 12 | 115         | Polished SS | 140x80 | 90x60x95 (depth) |