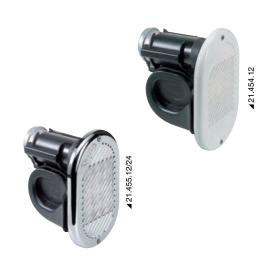

### Electropneumatic HURRICANE horn with internal compressor into the trumpet

No wiring for the air hose.

| Code      | Initials | V  | dB a 1 m | Α  | Recess trumpet mm | Frame type      |
|-----------|----------|----|----------|----|-------------------|-----------------|
| 21.454.12 | HR1      | 12 | 120      | 18 | 202x120           | white           |
| 21.455.12 | HR1/C    | 12 | 120      | 18 | 202x120           | chromium plated |
| 21.455.24 | HR1/C    | 24 | 120      | 9  | 202x120           | chromium plated |