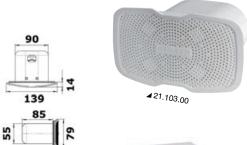

#### Sound built-in horn

REGISTERED DESIGN / DISEGNO DEPOSITATO

High-power horn with excellent sound yield. UV-resistant white ASA removable front panel and integral case. Mounting from the outside.

| Code      | Version | V  | Α   | Power  | Front panel |         | Recess            |
|-----------|---------|----|-----|--------|-------------|---------|-------------------|
|           |         |    |     |        | Finish      | mm      | mm                |
| 21.103.00 | Oblong  | 12 | 1.5 | 105 dB | White ASA   | 139x79  | 90x55x85 (depth)  |
| 21.103.10 | Round   | 12 | 1.5 | 105 dB | White ASA   | 115x110 | Ø 80 x 57 (depth) |