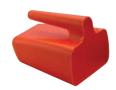

## High-quality bailer

Made of moplen, for fast emptying.

|  | Code      | Volume litrres | ←→  mm      |
|--|-----------|----------------|-------------|
|  | 15.801.04 | 3.00           | 220x168x155 |