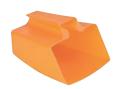

#### Regulation bailer

Made of orange polyethylene. Resistant to high and low temperature.

| Code      | Color  | ←→  mm      |
|-----------|--------|-------------|
| 15.801.05 | Orange | 180x140x110 |