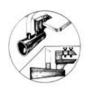

## Hand pump foldable behind the bulkhead

Fitted with locking trap door and joints for adjustable pipes on the back.

| Code      | Flow                            | Lever    | Dimensions<br>mm | Hose adaptor mm | Spare gasket kit<br>with trap door |
|-----------|---------------------------------|----------|------------------|-----------------|------------------------------------|
| 15.262.25 | 22 litres per 30 pumping cycles | Pull-out | 177x192x<br>204  | 25              | 15.262.28                          |

15.262.27 Replacement door in grey. Recommended for aluminium yachts

15.350.99 Closing ring and screws.

**▲** 15.262.27