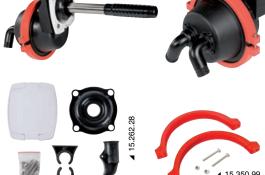

## Hand pump foldable behind the bulkhead

Fitted with locking trap door and joints for adjustable pipes on the back.

| Code      | Flow                            | Lever    | Dimensions<br>mm | Hose adaptor mm | Spare gasket kit<br>with trap door |
|-----------|---------------------------------|----------|------------------|-----------------|------------------------------------|
| 15.262.25 | 22 litres per 30 pumping cycles | Pull-out | 177x192x<br>204  | 25              | 15.262.28                          |

15.262.27 Replacement door in grey. Recommended for aluminium yachts

15.350.99 Closing ring and screws.

**▲** 15.262.27