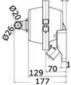

## Hand pump foldable behind the bulkhead

Fitted with locking trap door and joints for adjustable pipes on the back.

| Code      | Flow                            | Lever    | Dimensions<br>mm | Hose adaptor mm | Spare gasket kit<br>with trap door |
|-----------|---------------------------------|----------|------------------|-----------------|------------------------------------|
| 15.262.25 | 22 litres per 30 pumping cycles | Pull-out | 177x192x<br>204  | 25              | 15.262.28                          |