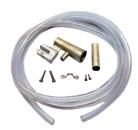

## PIPER PUMP vacuum self-emptying

**15.266.00** Made of **anodized aluminium**; fitted with hose and **stainless steel** clamp for mounting the hose to the pump; universal size for all **outboard** engines.