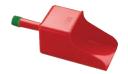

#### Eltex bailer

Designed for hand bailing, fuel resistant.

| Code      | Version | Length mm |
|-----------|---------|-----------|
| 15.801.01 | Small   | 360x110   |
| 15.801.02 | Large   | 410x220   |