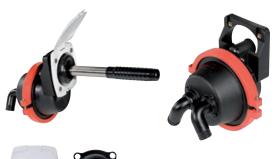

## Hand pump foldable behind the bulkhead

Fitted with locking trap door and joints for adjustable pipes on the back.

| Code      | Flow                            | Lever    | Dimensions<br>mm | Hose adaptor mm | Spare gasket kit<br>with trap door |
|-----------|---------------------------------|----------|------------------|-----------------|------------------------------------|
| 15.262.25 | 22 litres per 30 pumping cycles | Pull-out | 177x192x<br>204  | 25              | 15.262.28                          |