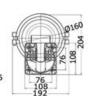

## Hand pump foldable behind the bulkhead

Fitted with locking trap door and joints for adjustable pipes on the back.

| Code      | Flow                            | Lever    | Dimensions<br>mm | Hose adaptor mm | Spare gasket kit<br>with trap door |
|-----------|---------------------------------|----------|------------------|-----------------|------------------------------------|
| 15.262.25 | 22 litres per 30 pumping cycles | Pull-out | 177x192x<br>204  | 25              | 15.262.28                          |