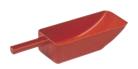

#### Regulation bailer

Made of orange polyethylene. Resistant to high and low temperature.

| Code      | Color  | ←→  mm      |
|-----------|--------|-------------|
| 15.801.05 | Orange | 180x140x110 |