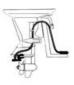

## PIPER PUMP vacuum self-emptying

**15.266.00** Made of **anodized aluminium**; fitted with hose and **stainless steel** clamp for mounting the hose to the pump; universal size for all **outboard** engines.