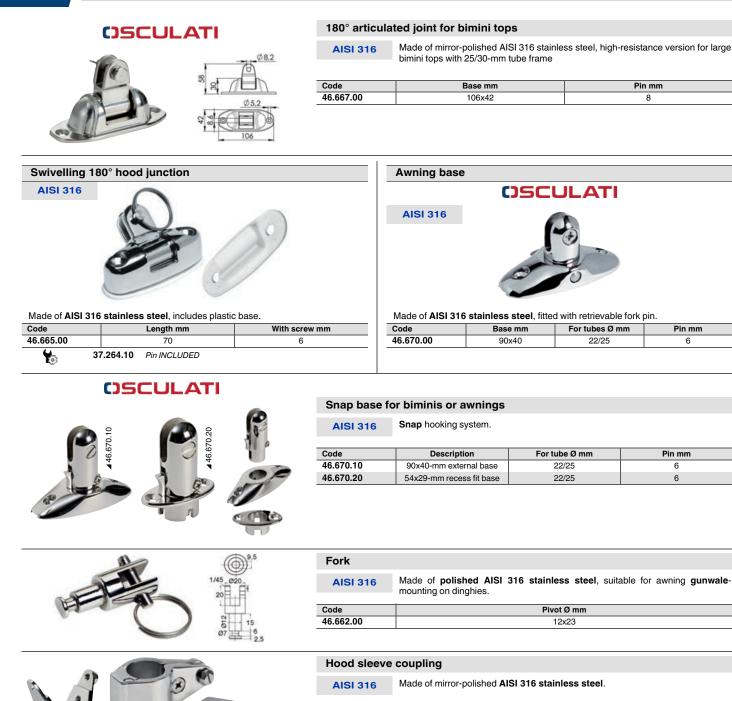

| For tubes Ø mm | With lock pin | With spring lock | Length mm | Screw / pin mm |
|----------------|---------------|------------------|-----------|----------------|
| 22             | 46.978.00     | 46.978.01        | 73.5      | 6              |
| 25             | 46.978.10     | 46.978.11        | 75.7      | 6              |
| 30             | 46.978.20     | 46.978.21        | 85        | 6              |