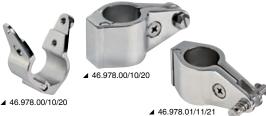

## **Bimini sliding bracket**

| AISI 316  | Made of mirror polished AISI 316 stainless steel, fitted with cam quick clamping system. |        |  |  |
|-----------|------------------------------------------------------------------------------------------|--------|--|--|
| Code      | For tubes Ø mm                                                                           | Pin mm |  |  |
| 46.978.50 | 22                                                                                       | 6      |  |  |
| 46.978.51 | 25                                                                                       | 6      |  |  |