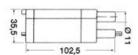

## Submersible centrifugal pump

It pumps both water and diesel.

Its cylindrical shape (41-mm Ø) can be easily fitted in jerrycans and tanks. It can turn continuously up to 20 minutes. It comes with 5-m cable and adjustable pliers.

| Code      | V  | Flow I/min | Current draw<br>A | Head<br>m | Hose connector Ø mm | ←→ <br>mm  |
|-----------|----|------------|-------------------|-----------|---------------------|------------|
| 16.105.13 | 12 | 18         | 4.5               | 10        | 12                  | 175.5x41.1 |