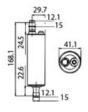

## Submersible centrifugal pump

It pumps both water and diesel.

Its cylindrical shape (41-mm Ø) can be easily fitted in jerrycans and tanks. It can turn continuously up to 20 minutes. It comes with 5-m cable and adjustable pliers.

| Code      | V  | Flow I/min | Current draw<br>A | Head<br>m | Hose connector Ø mm | ←→ <br>mm  |
|-----------|----|------------|-------------------|-----------|---------------------|------------|
| 16.105.13 | 12 | 18         | 4.5               | 10        | 12                  | 175.5x41.1 |