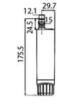

## Submersible centrifugal pump

It pumps both water and diesel.

Its cylindrical shape (41-mm Ø) can be easily fitted in jerrycans and tanks. It can turn continuously up to 20 minutes. It comes with 5-m cable and adjustable pliers.

| Code      | V  | Flow I/min | Current draw<br>A | Head<br>m | Hose connector Ø mm | ←→ <br>mm  |
|-----------|----|------------|-------------------|-----------|---------------------|------------|
| 16.105.13 | 12 | 18         | 4.5               | 10        | 12                  | 175.5x41.1 |