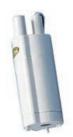

## Submersible centrifugal pump

It pumps both water and diesel.

Its cylindrical shape (41-mm Ø) can be easily fitted in jerrycans and tanks. It can turn continuously up to 20 minutes. It comes with 5-m cable and adjustable pliers.