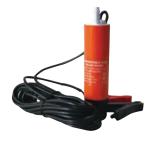

## Submersible centrifugal pump

It pumps both water and diesel.

Its cylindrical shape (41-mm Ø) can be easily fitted in jerrycans and tanks. It can turn continuously up to 20 minutes. It comes with 5-m cable and adjustable pliers.

| Code      | V  | Flow I/min | Current draw<br>A | Head<br>m | Hose connector Ø mm | ←→ <br>mm  |
|-----------|----|------------|-------------------|-----------|---------------------|------------|
| 16.105.13 | 12 | 18         | 4.5               | 10        | 12                  | 175.5x41.1 |