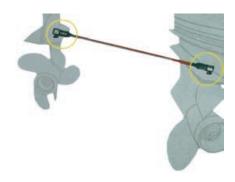

## **Coupling rod**

**45.560.00 Stainless steel** with ball terminal joints, used to connect the main engine with an auxiliary one; the auxiliary steering can be handled with the boat steering system. Adjustable length **from 45 to 60cm**, easy to remove thanks to its spring ball fitting.