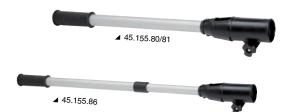

## Extension rod for outboard engine steering

Wing nut mounting.

Universal model made of anodized aluminium, equipped with knob and nylon locking system.

| Code      | Version    | Length cm |
|-----------|------------|-----------|
| 45.155.80 | Fixed      | 66        |
| 45.155.81 | Fixed      | 76        |
| 45.155.86 | Telescopic | 61 / 100  |