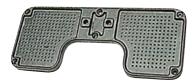

#### Transom protective plate

Made of aluminium.

| Code      | ←→ mm   |
|-----------|---------|
| 47.763.92 | 260x110 |