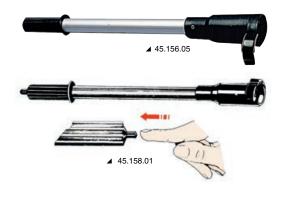

## Snap extension rod for outboard engines

Version fitted with **patented snap-in locking system**; universal model, anodized **aluminium** pipe, rubber hand grip and nylon lock.

| Code      | Version                                        | Length cm |
|-----------|------------------------------------------------|-----------|
| 45.156.05 | standard                                       | 60        |
| 45.158.01 | with ground push button included in the handle | 60        |
| 45.159.00 | telescopic                                     | 55/95     |