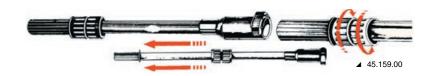

## Snap extension rod for outboard engines

Version fitted with **patented snap-in locking system**; universal model, anodized **aluminium** pipe, rubber hand grip and nylon lock.

| Code      | Version                                        | Length cm |
|-----------|------------------------------------------------|-----------|
| 45.156.05 | standard                                       | 60        |
| 45.158.01 | with ground push button included in the handle | 60        |
| 45.159.00 | telescopic                                     | 55/95     |