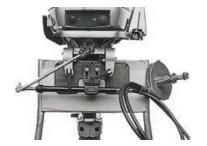

#### Device for mounting single cable steering gears

**45.147.00** Device designed for mounting single cable steering gears on motorized dinghies with outboard engines that are not made-ready to house single cables onto the boat's steering; this device avoids having to mount the steering gear cable onto the dinghy's transom; universal model, made of **anodized aluminium**, fitted with a plate model 47.763.92 + adjusting clamp + steering gear mounting pipe + small screw-in nylon bushings.