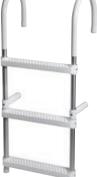

## Ladder made of mahogany wood

Steps coated with anti-skid material 49.105.01; **chromed brass** hardware; includes hooks, hinges, side locks and rubber grommets; suitable for motor and sail boats.

| Code      | Steps | Lengt  | Width mm |     |
|-----------|-------|--------|----------|-----|
|           |       | opened | closed   |     |
| 49.531.04 | 4     | 740    | 400      | 330 |
| 49.531.06 | 6     | 1190   | 630      | 330 |