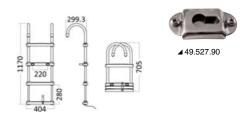

## ECO telescopic ladder

Made of mirror-polished AISI 316 stainless steel. Foldable side rails, anti-skid steps and plastic spacers. Optional plates to fix it to the floor.

| Code      | Steps | Ladder length mm |        | Max width mm | Plate OPTIONAL |
|-----------|-------|------------------|--------|--------------|----------------|
|           |       | opened           | closed |              |                |
| 49.527.04 | 4     | 1170             | 705    | 404          | 49.527.90      |