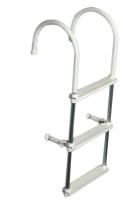

#### Ladder

Made with anodized mirror polished **anticorodal** tube; fitted with patented swivelling heads, foldable side rails, mounted on antiscuff plastic bushings; anti-skid **nylon** steps; light and floating, fitted with protective tubes on the side rails.

| Code      | Steps | Arm curve Ø mm | Complete spare foot | Spare step |
|-----------|-------|----------------|---------------------|------------|
| 49.529.02 | 2     | 250            | 49.529.00           | 49.529.06  |
| 49.529.03 | 3     | 250            | 49.529.00           | 49.529.06  |
| 49.529.04 | 4     | 250            | 49.529.00           | 49.529.06  |
| 49.529.05 | 5     | 250            | 49.529.00           | 49.529.06  |
| 49.539.03 | 3     | 175            | 49.529.00           | 49.529.06  |
| 49.539.04 | 4     | 175            | 49.529.00           | 49.529.06  |