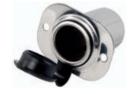

#### **Power socket**

 $100\% \ \textbf{water-proof}, with either the cap closed or when it is plugged in, fitted with a \textbf{special watertight}$ collar and a locking system that locks the plug by turning it; the socket can be mounted with a rear screw-nut or with a 2-screw board. Standard socket for lighters, cellular phones; includes a plastic fairing and a base washer, designed for wall or ceiling mounting.

| Code      | Body  | ←→  mm       | Plug OPTIONAL |
|-----------|-------|--------------|---------------|
| 14.517.06 | white | 80 x 65 x 43 | 14.517.02     |
| 14.517.07 | black | 80 x 65 x 43 | 14.517.02     |