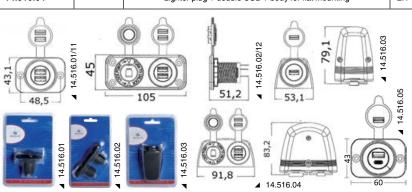

## Lighter and/or USB socket

Made of nylon and fit with protection cap to make them waterproof. 12/24V input, 5V USB output.

| _             |           |                                                    |     |
|---------------|-----------|----------------------------------------------------|-----|
| Black         | White     | Description                                        | Α   |
| 14.516.01     | 14.516.11 | Double USB plug, mounting with rear nut + panel    | 2.1 |
| 14.516.05 New | -         | A-type USB plug + C-type                           | 4.8 |
| 14.516.02     | 14.516.12 | Lighter plug + double USB with panel               | 2.1 |
| 14.516.03     | -         | USB plug + body for flat mounting                  | 2.1 |
| 14.516.04     | -         | Lighter plug + double USB + body for flat mounting | 2.1 |