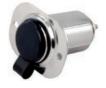

# Marine lighter, 12 V

13.008.00 Made of stainless steel receptacle lighter/light; includes charter light on a knob with a separate switch.