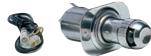

# Marine lighter, 12 V

13.008.00 Made of stainless steel receptacle lighter/light; includes charter light on a knob with a separate switch.