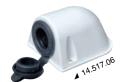

#### **Power socket**

 $100\% \ \textbf{water-proof}, with either the cap closed or when it is plugged in, fitted with a \textbf{special watertight}$ collar and a locking system that locks the plug by turning it; the socket can be mounted with a rear screw-nut or with a 2-screw board. Standard socket for lighters, cellular phones; includes a plastic fairing and a base washer, designed for wall or ceiling mounting.

| Code      | Body  | ←→  mm       | Plug OPTIONAL |
|-----------|-------|--------------|---------------|
| 14.517.06 | white | 80 x 65 x 43 | 14.517.02     |
| 14.517.07 | black | 80 x 65 x 43 | 14.517.02     |