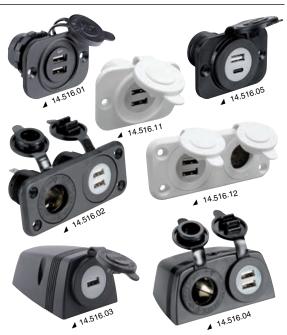

## Lighter and/or USB socket

Made of nylon and fit with protection cap to make them waterproof. 12/24V input, 5V USB output.

| _             |           |                                                    |     |
|---------------|-----------|----------------------------------------------------|-----|
| Black         | White     | Description                                        | Α   |
| 14.516.01     | 14.516.11 | Double USB plug, mounting with rear nut + panel    | 2.1 |
| 14.516.05 New | -         | A-type USB plug + C-type                           | 4.8 |
| 14.516.02     | 14.516.12 | Lighter plug + double USB with panel               | 2.1 |
| 14.516.03     | -         | USB plug + body for flat mounting                  | 2.1 |
| 14.516.04     | -         | Lighter plug + double USB + body for flat mounting | 2.1 |