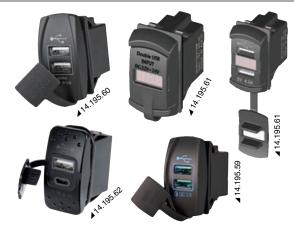

### **Dual USB port current plug**

It matches any CARLINGSWITCH, MARINAR and Marine TOP switch. It fits all types of frame 14.197.xx.

| Code          | Description                            | V     | ←→ mm            | Α                   |
|---------------|----------------------------------------|-------|------------------|---------------------|
| 14.195.60     | Double USB-A port                      | 12/24 | 49x25x51 (depth) | 2.1 + 1.0           |
| 14.195.59 New | Doble USB Quick Charge<br>18W+18W port | 12/24 | 3+2              | 49x25x51<br>(depth) |
| 14.195.62     | USB-A + USB-C port                     | 12/24 | 42x25x40 (depth) | 2.4 + 3             |
| 14.195.61     | Double USB-A port + 5-30 V voltmeter   | 12/24 | 49x25x51 (depth) | 2.1 + 2.1           |