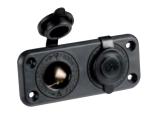

14.518.00 Made of stainless steel, fitted with watertight cap. It can be mounted with 2 screws through the front panel or using a screw nut from the back of the instrument panel.