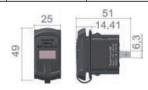

#### **Double socket**

Watertight double socket for plugs 14.517.02. Supplied with panel.

| Code      | <del>←→</del>  mm |
|-----------|-------------------|
| 14.517.08 | 105x45            |