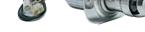

14.518.00 Made of stainless steel, fitted with watertight cap. It can be mounted with 2 screws through the front panel or using a screw nut from the back of the instrument panel.