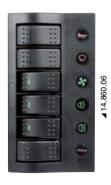

## PCP Compact electrical panel with circuit breaker and LED

Black polycarbonate cabinet. Toggle switches with built-in enabling LED. Equipped with resettable automatic circuit breakers. Utilities with **RED LED** backlit writings when out of service and **GREEN LED** when activated.

| Code      | No of switches | Switch type                                 | Circuit breaker power | ←→ <br>mm |
|-----------|----------------|---------------------------------------------|-----------------------|-----------|
| 14.860.04 | 4              | 1°/2°/3° = ON-OFF; 4° = (ON) -<br>OFF       | 1x5A; 2x10A; 1x15A    | 131x100   |
| 14.860.06 | 6              | 1°/2°/3°/4°/5° = ON-OFF; 6° =<br>(ON) - OFF | 2x5A, 2x10A; 2x15A    | 183x100   |