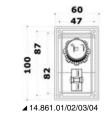

### Additional modules for panels

To be aligned with panels 14.860.04/14.860.06 or to be used independently.

| Code      | Function                             | ←→ mm    |
|-----------|--------------------------------------|----------|
| 14.861.01 | Power socket                         | 60 x 100 |
| 14.861.02 | Double USB (2,1+1,0 A)               | 60 x 100 |
| 14.861.03 | Lighter plug                         | 60 x 100 |
| 14.861.04 | 12/24V digital voltmeter             | 60 x 100 |
| 14.861.05 | Double digital voltmeter batt1/batt2 | 60 x 100 |
| 14.861.06 | Manual/automatic bilge pump switch   | 60 x 100 |