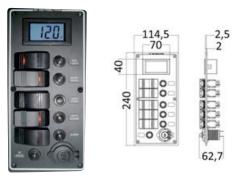

# Electrical panel PCAL series with 9/32V digital voltmeter

Aluminium frame with black epoxy resin coating. Toggle switch with built-in activation LED. Watertight plug. Automatic resettable circuit breaker.

| Code      | Switches                                                                                                                 | Circuit breaker                       | ←→      |
|-----------|--------------------------------------------------------------------------------------------------------------------------|---------------------------------------|---------|
|           |                                                                                                                          | power                                 | mm      |
| 14.863.05 | 1st = 3 positions for circuits (navigation lights) ON1 + ON2 + OFF; 2nd/3rd/4th = ON-OFF; 5th = temporary ON-OFF (horns) | 1x5A; 3x10A; 1x15A; 1x15A<br>(socket) | 240x115 |