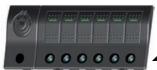

## PCP Compact electrical panel with circuit breaker and LED

Black polycarbonate cabinet. Toggle switches with built-in enabling LED. Equipped with resettable automatic circuit breakers. Utilities with **RED LED** backlit writings when out of service and **GREEN LED** when activated.

| Code      | No of switches | Switch type                                 | Circuit breaker power | ←→ <br>mm |
|-----------|----------------|---------------------------------------------|-----------------------|-----------|
| 14.860.04 | 4              | 1°/2°/3° = ON-OFF; 4° = (ON) -<br>OFF       | 1x5A; 2x10A; 1x15A    | 131x100   |
| 14.860.06 | 6              | 1°/2°/3°/4°/5° = ON-OFF; 6° =<br>(ON) - OFF | 2x5A, 2x10A; 2x15A    | 183x100   |