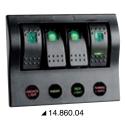

## PCP Compact electrical panel with circuit breaker and LED

Black polycarbonate cabinet. Toggle switches with built-in enabling LED. Equipped with resettable automatic circuit breakers. Utilities with **RED LED** backlit writings when out of service and **GREEN LED** when activated.

| Code      | No of switches | Switch type                                 | Circuit breaker power | ←→ <br>mm |
|-----------|----------------|---------------------------------------------|-----------------------|-----------|
| 14.860.04 | 4              | 1°/2°/3° = ON-OFF; 4° = (ON) -<br>OFF       | 1x5A; 2x10A; 1x15A    | 131x100   |
| 14.860.06 | 6              | 1°/2°/3°/4°/5° = ON-OFF; 6° =<br>(ON) - OFF | 2x5A, 2x10A; 2x15A    | 183x100   |