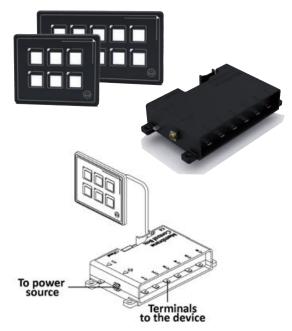

## Ultra-thin touch-control electric panel including panel + USB cable + **Control Box**

Unit including:

- Ultra-thin backlit diaphragm **control panel** with touch switches and LED warning light on each single active function. IP67.

It comes with 60 stickers showing several symbols to be applied on the switches.

Switches can be reset from ON-OFF to (ON)-OFF.

- 1-m long standard Micro-USB cable to connect panel to Control Box. It can be replaced by any Micro-USB cable.
- Control Box fitted with 10A auto-resettable fuses.

| Code      | V     | No. of switches | A per<br>switch | Max total<br>A | Panel<br>mm | Control Box<br>mm |
|-----------|-------|-----------------|-----------------|----------------|-------------|-------------------|
| 14.690.07 | 12    | 6               | 10 @ 12 V       | 35             | 91x75       | 136x90x32         |
| 14.690.10 | 12/24 | 10              | 10 @ 12 V       | 60             | 130x75      | 214x95x29         |