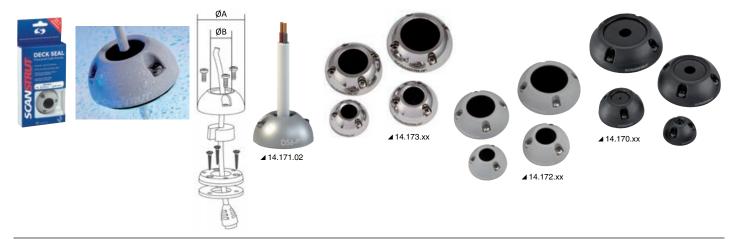

### **SCANSTRUT** vertical cable seals

## **SCANSTRUT**

They assure perfect watertightness (IP-X7) for cable passing. They allow the cables to pass without disassembling possible end connectors. Edgeless shape for higher resistance and to avoid possible blocks for the line. Threaded holes for easy assembling and numberless disassemblings. Every item is supplied with a choice of pre-bored or to-be-bored seals for the utmost easiness and flexibility of use. Packed in convenient display Blister.

| Black plastic | Black plastic | Grey plastic  | Grey plastic  | SS            | Cable<br>Ø mm | Connector B<br>max Ø mm | A<br>Ø mm |
|---------------|---------------|---------------|---------------|---------------|---------------|-------------------------|-----------|
| RETAIL (1pcs) | BULK (10pcs)  | RETAIL (1pcs) | BULK (10pcs)  | RETAIL (1pcs) |               |                         |           |
| -             | -             | 14.171.02*    | -             | -             | 2-6           | 6                       | 30        |
| 14.170.02     | 14.170.82 New | 14.172.02     | 14.172.82 New | 14.173.02     | 2-8           | 16                      | 39        |
| 14.170.04     | 14.170.84 New | 14.172.04     | 14.172.84 New | 14.173.04     | 4-9           | 21                      | 49        |
| 14.170.09     | 14.170.89 New | 14.172.09     | 14.172.89 New | 14.173.09     | 9-14          | 21                      | 49        |
| 14.170.10     | -             | 14.172.10     | -             | 14.173.10     | 9-14          | 30                      | 59        |
|               | -             | -             | -             | 14.173.12     | 12-15         | 40                      | 69        |

Satin-finished version