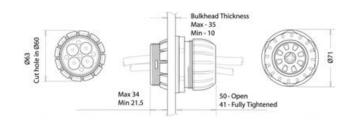

#### Watertight bulkhead fairlead for large cables

To let cables through bulkheads. High-resistance moulded nylon with inside overmoulded seal. Easy to install.

| Code      | Material | Ø mm | For cables                    |
|-----------|----------|------|-------------------------------|
| 14.175.04 | Plastic  | 71   | Up to 4 cables, 7- to 15-mm Ø |
| 14.175.10 | Plastic  | 71   | Up to 10 cables, 5- to 7-mm Ø |