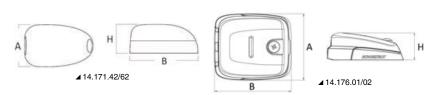

#### SCANSTRUT horizontal stuffing box

Made of fiberglass-reinforced nylon. IPX7 watertight. Supplied with pre-drilled seal and seal to be drilled. Display blister pack.

No need of sealant or silicone for a sleek, easy-to-fit installation. The double cable seal is perfect for routing two solar panels cables.

| Code      |     | Model   | Material | Cable Ø mm | ←→  mm          | Outlets |
|-----------|-----|---------|----------|------------|-----------------|---------|
| 14.171.42 |     | DS-H6   | Plastic  | 2-6        | 28.5x46x20      | 1       |
| 14.171.62 |     | DS-H10  | Plastic  | 6-10       | 44x78x27        | 1       |
| 14.176.01 |     | DS-HD6  | Plastic  | 2-5/6      | 54x63x22        | 2       |
| 14.176.02 | New | DS-HD10 | Plastic  | 6-10       | 66.5x75.1x28.25 | 2       |