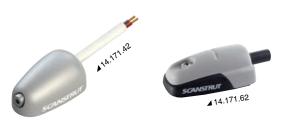

#### SCANSTRUT horizontal stuffing box

Made of fiberglass-reinforced nylon. IPX7 watertight. Supplied with pre-drilled seal and seal to be drilled. Display blister pack.

No need of sealant or silicone for a sleek, easy-to-fit installation. The double cable seal is perfect for routing two solar panels cables.

| Code      |     | Model   | Material | Cable Ø mm | ←→  mm          | Outlets |
|-----------|-----|---------|----------|------------|-----------------|---------|
| 14.171.42 |     | DS-H6   | Plastic  | 2-6        | 28.5x46x20      | 1       |
| 14.171.62 |     | DS-H10  | Plastic  | 6-10       | 44x78x27        | 1       |
| 14.176.01 |     | DS-HD6  | Plastic  | 2-5/6      | 54x63x22        | 2       |
| 14.176.02 | New | DS-HD10 | Plastic  | 6-10       | 66.5x75.1x28.25 | 2       |