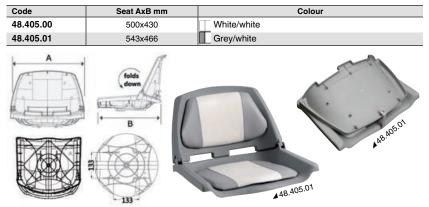

#### Polyethylene seat with foldable backrest

Fitted with cushion, surface mounting or mounting on seat pedestals available in our catalogue (versions without slide).