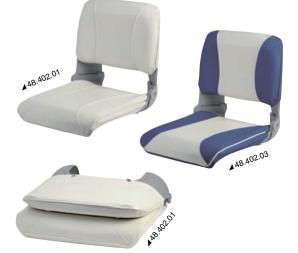

#### Polyethylene seat with foldable backrest

Fitted with cushion, surface mounting or mounting on seat pedestals available in our catalogue (versions without slide).

### Seat with foldable backrest and pull-out padding

High-quality vinyl cushions, technopolymer zip fastener.