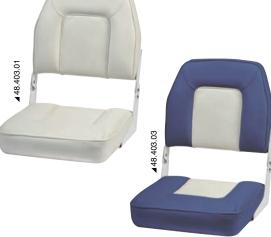

#### De Luxe seat with foldable backrest

High-quality vinyl cushions, aluminium zip fastener.

| Code      | Туре                          | Colour                         |
|-----------|-------------------------------|--------------------------------|
| 48.403.01 | Lined with high-quality vinyl | White RAL 9010                 |
| 48.403.03 | Lined with high-quality vinyl | White/Blue RAL 9002 + RAL 5013 |
| Ŧ         | 390<br>9620 98<br>8           | Can't                          |
| 1         | 430 530                       |                                |
|           | 182                           |                                |