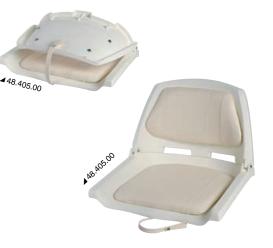

### Seat with foldable backrest and pull-out padding

High-quality vinyl cushions, technopolymer zip fastener.