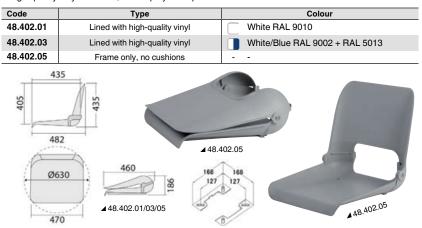

#### De Luxe seat with foldable backrest

High-quality vinyl cushions, aluminium zip fastener.

| Code      | Туре                          | Colour                         |
|-----------|-------------------------------|--------------------------------|
| 48.403.01 | Lined with high-quality vinyl | White RAL 9010                 |
| 48.403.03 | Lined with high-quality vinyl | White/Blue RAL 9002 + RAL 5013 |
| Ŧ         | 390<br>9620 98<br>8           | Can't                          |
| 1         | 430 530                       |                                |
|           | 182                           |                                |