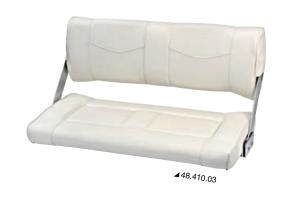

It can be used both forwards and backwards.

| Code      | Туре            | Colour         |
|-----------|-----------------|----------------|
| 48.410.04 | Reverso, single | White RAL 9010 |
| 48.410.03 | Reverso, double | White RAL 9010 |

## Two-place seat

Lined with **white leather fabric**, it can be mounted on storage lockers and peaks. **Foldable** backrest, it can be used in **drive position or turned backwards**.

| Code      |         |
|-----------|---------|
| 48.412.00 | 800x400 |