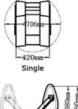

It can be used both forwards and backwards.

| Code      | Туре            | Colour         |
|-----------|-----------------|----------------|
| 48.410.04 | Reverso, single | White RAL 9010 |
| 48.410.03 | Reverso, double | White RAL 9010 |