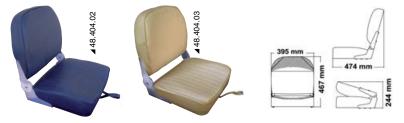

## Seat with foldable backrest

Vinyl cushion, aluminum zip fasteners.

| Code      | Colour    | ←→  mm      |
|-----------|-----------|-------------|
| 48.404.01 | White     | 400x467x474 |
| 48.404.02 | Navy blue | 400x467x474 |
| 48.404.03 | Sand      | 400x467x474 |