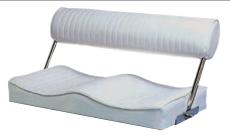

## Ergonomic seat with foldable backrest

Made of **white elastic leather fabric**, thick-cushioned with moltopren core and marine **plywood** frame. Fitted with **stainless steel** hinges. Ideal as cabin seat, peak seat in open boats or dinghies.