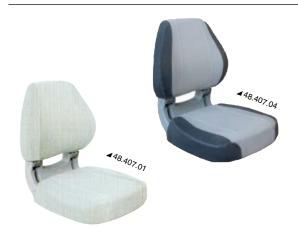

## Sirocco ergonomic seat

Foldable seat with lock.

HD foam core. UV-resistant upholstery.

Lower fastening bores with standard centre distance.

| Code      | Upholstery colour   |  |  |
|-----------|---------------------|--|--|
| 48.407.01 | White               |  |  |
| 48.407.04 | Light and dark grey |  |  |
| 135       | 463                 |  |  |