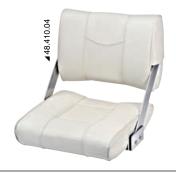

It can be used both forwards and backwards.

| Code      | Туре            | Colour         |
|-----------|-----------------|----------------|
| 48.410.04 | Reverso, single | White RAL 9010 |
| 48.410.03 | Reverso, double | White RAL 9010 |