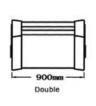

It can be used both forwards and backwards.

| Code      | Туре            | Colour         |
|-----------|-----------------|----------------|
| 48.410.04 | Reverso, single | White RAL 9010 |
| 48.410.03 | Reverso, double | White RAL 9010 |