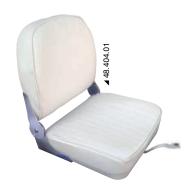

## Seat with foldable backrest

Vinyl cushion, aluminum zip fasteners.

| Code      | Colour    | ←→  mm      |
|-----------|-----------|-------------|
| 48.404.01 | White     | 400x467x474 |
| 48.404.02 | Navy blue | 400x467x474 |
| 48.404.03 | Sand      | 400x467x474 |