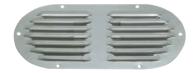

## **Dual louver**

Made of polished stainless steel.

| Code      | ←→  mm  |
|-----------|---------|
| 53.022.02 | 235x118 |