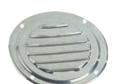

## **Circular Louvred Vents**

Made of polished stainless steel.

| Ø mm | With fly screen | Without fly screen | Splash-proof protection |
|------|-----------------|--------------------|-------------------------|
| 102  | 53.301.67       | 53.301.71          | 53.301.85               |
| 125  | 53.301.68       | 53.301.72          | 53.301.86               |
| 152  | 53.301.69       | 53.301.73          | 53.301.87               |
| 178  | 53.301.64       | 53.301.63          | -                       |
| 63   | 53.301.66       | 53.301.70          | -                       |