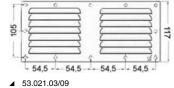

# **Rectangular Louvred Vents**

Made of polished stainless steel.

| Code      | Height mm | Width mm | Fly screen |
|-----------|-----------|----------|------------|
| 53.021.01 | 115       | 127      | no         |
| 53.021.02 | 67        | 127      | no         |
| 53.021.03 | 118       | 232      | no         |
| 53.021.04 | 232       | 127      | no         |
| 53.021.05 | 76        | 152      | no         |
| 53.021.06 | 76        | 229      | no         |
| 53.021.00 | 116       | 340      | no         |
| 53.021.07 | 115       | 127      | yes        |
| 53.021.08 | 67        | 127      | yes        |
| 53.021.09 | 118       | 232      | yes        |
| 53.021.10 | 232       | 127      | yes        |
| 53.021.11 | 76        | 152      | yes        |
| 53.021.12 | 76        | 229      | yes        |
| 53.021.13 | 116       | 340      | yes        |