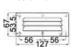

# **Rectangular Louvred Vents**

Made of polished stainless steel.

| Code      | Height mm | Width mm | Fly screen |
|-----------|-----------|----------|------------|
| 53.021.01 | 115       | 127      | no         |
| 53.021.02 | 67        | 127      | no         |
| 53.021.03 | 118       | 232      | no         |
| 53.021.04 | 232       | 127      | no         |
| 53.021.05 | 76        | 152      | no         |
| 53.021.06 | 76        | 229      | no         |
| 53.021.00 | 116       | 340      | no         |
| 53.021.07 | 115       | 127      | yes        |
| 53.021.08 | 67        | 127      | yes        |
| 53.021.09 | 118       | 232      | yes        |
| 53.021.10 | 232       | 127      | yes        |
| 53.021.11 | 76        | 152      | yes        |
| 53.021.12 | 76        | 229      | yes        |
| 53.021.13 | 116       | 340      | yes        |

**▲** 53.021.02/08