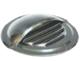

### Oval air inlets

Made of mirror polished stainless steel.

| Code      | ←→ mm    |
|-----------|----------|
| 53.216.92 | 170 x 60 |

### Circular air inlet

Made of mirror polished stainless steel.

| Code      | Ø mm |
|-----------|------|
| 53.216.90 | 83   |