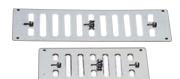

# **Rectangular Louvred Vents**

Made of polished stainless steel.

| Code      | Height mm | Width mm | Fly screen |
|-----------|-----------|----------|------------|
| 53.021.01 | 115       | 127      | no         |
| 53.021.02 | 67        | 127      | no         |
| 53.021.03 | 118       | 232      | no         |
| 53.021.04 | 232       | 127      | no         |
| 53.021.05 | 76        | 152      | no         |
| 53.021.06 | 76        | 229      | no         |
| 53.021.00 | 116       | 340      | no         |
| 53.021.07 | 115       | 127      | yes        |
| 53.021.08 | 67        | 127      | yes        |
| 53.021.09 | 118       | 232      | yes        |
| 53.021.10 | 232       | 127      | yes        |
| 53.021.11 | 76        | 152      | yes        |
| 53.021.12 | 76        | 229      | yes        |
| 53.021.13 | 116       | 340      | yes        |