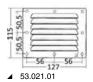

# **Rectangular Louvred Vents**

Made of polished stainless steel.

| Code      | Height mm | Width mm | Fly screen |
|-----------|-----------|----------|------------|
| 53.021.01 | 115       | 127      | no         |
| 53.021.02 | 67        | 127      | no         |
| 53.021.03 | 118       | 232      | no         |
| 53.021.04 | 232       | 127      | no         |
| 53.021.05 | 76        | 152      | no         |
| 53.021.06 | 76        | 229      | no         |
| 53.021.00 | 116       | 340      | no         |
| 53.021.07 | 115       | 127      | yes        |
| 53.021.08 | 67        | 127      | yes        |
| 53.021.09 | 118       | 232      | yes        |
| 53.021.10 | 232       | 127      | yes        |
| 53.021.11 | 76        | 152      | yes        |
| 53.021.12 | 76        | 229      | yes        |
| 53.021.13 | 116       | 340      | yes        |