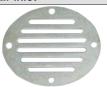

## Stainless steel louvre vents

Mirror-polished printed stainless steel plate

| Code      | ←→ mm   |
|-----------|---------|
| 53.302.01 | 100x100 |
| 53.302.02 | 125x125 |