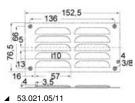

# **Rectangular Louvred Vents**

Made of polished stainless steel.

| Code      | Height mm | Width mm | Fly screen |
|-----------|-----------|----------|------------|
| 53.021.01 | 115       | 127      | no         |
| 53.021.02 | 67        | 127      | no         |
| 53.021.03 | 118       | 232      | no         |
| 53.021.04 | 232       | 127      | no         |
| 53.021.05 | 76        | 152      | no         |
| 53.021.06 | 76        | 229      | no         |
| 53.021.00 | 116       | 340      | no         |
| 53.021.07 | 115       | 127      | yes        |
| 53.021.08 | 67        | 127      | yes        |
| 53.021.09 | 118       | 232      | yes        |
| 53.021.10 | 232       | 127      | yes        |
| 53.021.11 | 76        | 152      | yes        |
| 53.021.12 | 76        | 229      | yes        |
| 53.021.13 | 116       | 340      | yes        |