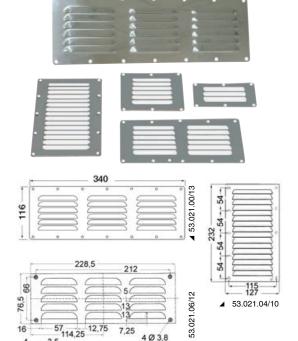

# **Rectangular Louvred Vents**

Made of polished stainless steel.

| Code      | Height mm | Width mm | Fly screen |
|-----------|-----------|----------|------------|
| 53.021.01 | 115       | 127      | no         |
| 53.021.02 | 67        | 127      | no         |
| 53.021.03 | 118       | 232      | no         |
| 53.021.04 | 232       | 127      | no         |
| 53.021.05 | 76        | 152      | no         |
| 53.021.06 | 76        | 229      | no         |
| 53.021.00 | 116       | 340      | no         |
| 53.021.07 | 115       | 127      | yes        |
| 53.021.08 | 67        | 127      | yes        |
| 53.021.09 | 118       | 232      | yes        |
| 53.021.10 | 232       | 127      | yes        |
| 53.021.11 | 76        | 152      | yes        |
| 53.021.12 | 76        | 229      | yes        |
| 53.021.13 | 116       | 340      | yes        |