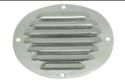

## **Circular Louvred Vents**

Made of polished stainless steel.

| Ø mm | With fly screen | Without fly screen | Splash-proof protection |
|------|-----------------|--------------------|-------------------------|
| 102  | 53.301.67       | 53.301.71          | 53.301.85               |
| 125  | 53.301.68       | 53.301.72          | 53.301.86               |
| 152  | 53.301.69       | 53.301.73          | 53.301.87               |
| 178  | 53.301.64       | 53.301.63          | -                       |
| 63   | 53.301.66       | 53.301.70          | -                       |