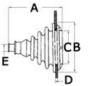

| white     | grey      | black     | A mm | B mm | C mm | D mm | E mm  | Possible cuts |
|-----------|-----------|-----------|------|------|------|------|-------|---------------|
| 03.413.02 | 03.413.01 | 03.413.00 | 75   | 74   | 42   | 3/5  | 9/15  | 2             |
| 03.412.02 | 03.412.01 | 03.412.00 | 105  | 100  | 70   | 3/5  | 10/20 | 2             |
| -         | -         | 03.414.00 | 175  | 110  | 80   | 3/5  | 10/30 | 4             |