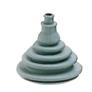

## Fairlead bellows made of Dutral anti-saline rubber

It can be **pressure mounted** onto the bulkhead of the cockpit with a special built-in flange; it does not require ring nuts or screws; the terminal is made ready for cutting.

| white     | grey      | black     | A mm | B mm | C mm | D mm | E mm  | Possible cuts |
|-----------|-----------|-----------|------|------|------|------|-------|---------------|
| 03.413.02 | 03.413.01 | 03.413.00 | 75   | 74   | 42   | 3/5  | 9/15  | 2             |
| 03.412.02 | 03.412.01 | 03.412.00 | 105  | 100  | 70   | 3/5  | 10/20 | 2             |
| -         | -         | 03.414.00 | 175  | 110  | 80   | 3/5  | 10/30 | 4             |