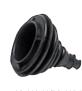

▲ 03.412.00/03.413.00

▲ 03.412.01/03.413.01

F

Rubber bellows in saline-resistant, watertight "Dutral", suitable for passing steering cables, petrol pipes and remote control cables.

| Code      | Depth mm | ABS color | External Ø mm | Passage mm |
|-----------|----------|-----------|---------------|------------|
| 03.409.00 | 70       | black     | 88            | 54         |