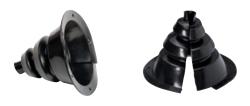

#### **Openable fairlead bellows**

Cut longitudinally, with 2 overlapping lips. It can be mounted without taking off the cables. Made of soft EVA.