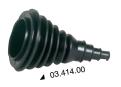

## Fairlead bellows made of Dutral anti-saline rubber

It can be **pressure mounted** onto the bulkhead of the cockpit with a special built-in flange; it does not require ring nuts or screws; the terminal is made ready for cutting.

| white     | grey      | black     | A mm | B mm | C mm | D mm | E mm  | Possible cuts |
|-----------|-----------|-----------|------|------|------|------|-------|---------------|
| 03.413.02 | 03.413.01 | 03.413.00 | 75   | 74   | 42   | 3/5  | 9/15  | 2             |
| 03.412.02 | 03.412.01 | 03.412.00 | 105  | 100  | 70   | 3/5  | 10/20 | 2             |
| -         | -         | 03.414.00 | 175  | 110  | 80   | 3/5  | 10/30 | 4             |