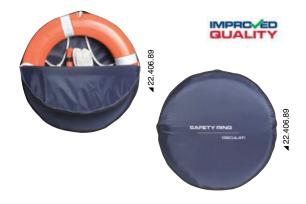

# Cover for ring lifebuoys 22.407.00

UV RESISTANT

Padded double-layer polyurethane-coated fabric. Fitted with adjustable straps for mounting on the pulpit. Zip closure. Floating rescue light (30.584/583.00) + type-approved rope 22.408.06 can be stowed inside the straps.

| White     | Blue      | Grey      | For lifebuoy |
|-----------|-----------|-----------|--------------|
| 22 406 88 | 22 406 89 | 22 406 87 | 22 407 00    |