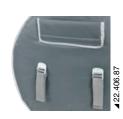

# Cover for ring lifebuoys 22.407.00

UV RESISTANT

Padded double-layer polyurethane-coated fabric. Fitted with adjustable straps for mounting on the pulpit. Zip closure. Floating rescue light (30.584/583.00) + type-approved rope 22.408.06 can be stowed inside the straps.