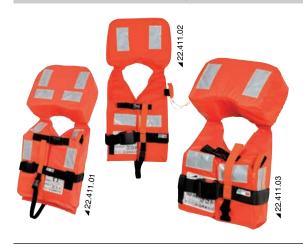

### WORLDLIFE 8 MED-approved lifejacket, IMO resolution MSC.200(80)

RINA-approved for merchant navy.

Made in compliance with the new IMO MSC.200(80) regulations.

| Code      | Colour | Size        | Туре   |
|-----------|--------|-------------|--------|
| 22.411.01 | red    | over 40 kg  | adults |
| 22.411.02 | red    | 16 to 43 kg | youths |
| 22.411.03 | red    | up to 15 kg | kids   |