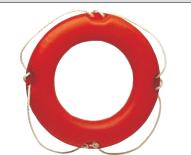

#### MED-approved ring lifebuoy

Made of **orange Eltex** filled with polyurethane foam. Fitted with reflective tapes. RINA-approved for merchant boats within and beyong the straits. **It conforms to Ministerial Decree 385/99 for pleasure boating**.

| Code      | Ø cm  | OPTIONAL cover                  |
|-----------|-------|---------------------------------|
| 22.407.00 | 35x60 | 22.406.87; 22.406.88; 22.406.89 |

## Ring lifebuoy (it conforms to the old Ministerial Decree 20/4/78)

| Code      | Description                                                                     |  |
|-----------|---------------------------------------------------------------------------------|--|
| 22.407.02 | Made of <b>orange Eltex</b> , filled with polyurethane foam, <b>35x60 cm</b> Ø. |  |