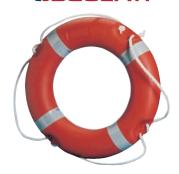

#### MED-approved ring lifebuoy

Made of **orange Eltex** filled with polyurethane foam. Fitted with reflective tapes. RINA-approved for merchant boats within and beyong the straits. **It conforms to Ministerial Decree 385/99 for pleasure boating**.

| Code      | Ø cm  | OPTIONAL cover                  |
|-----------|-------|---------------------------------|
| 22.407.00 | 35x60 | 22.406.87; 22.406.88; 22.406.89 |