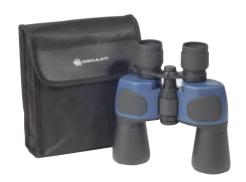

### Binoculars ZOOM 10x30x50

Coated with **rubber**; joints a nautical field of Ø 50mm with zoom technology; fitted with quick operating lever, which enables a zoom range from 10 to 30 enlargements; includes neckstrap and case.

| Code      | Focusing                   | Ø mm |
|-----------|----------------------------|------|
| 26.751.00 | central or on the eyepiece | 50   |