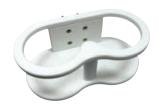

### Binoculars holder

Made of fast white polyethylene. Bulkhead mounting or on 22/25-mm  $\varnothing$  tube with clamp included in the package.

| Code      | Description       | ←→ mm      |
|-----------|-------------------|------------|
| 26.740.00 | Binoculars holder | 230x120x85 |