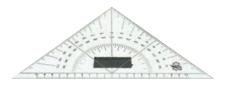

# Plexiglass triangular protractor

| Code      | Description                                                                     |
|-----------|---------------------------------------------------------------------------------|
| 26.142.40 | Modell geeignet für die Kartenarbeit. Mit Griff, Doppelwinkelmesser integriert. |