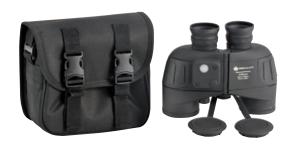

## Professional binoculars 7x50 fitted with compass

100% watertight; filled with nitrogen gas; fitted with bearing compass with light and a grid to measure distance; high quality optical system; coated with rubber, supplied with neckstrap and case, anti-glare lenses Ruby Coating.

| Code      | Focusing             | Prisms |
|-----------|----------------------|--------|
| 26.754.00 | Automatic and ocular | BaK4   |