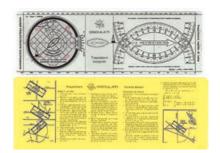

## Parallel rule Integral Plotter

All fitted in **just one** device, the Bretone protractor and the Jean CRAS quick system protractor; includes casing and instructions; suitable for measuring distances, adjust variations, transport a fixing point, plot a coast route, bearing according to the compass graduation, etc...

| Code      | Length mm |
|-----------|-----------|
| 26.142.85 | 350       |