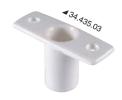

#### Sockets for nylon rowlocks

| Flush mount | Wall mount | For rowlocks |
|-------------|------------|--------------|
| 34.435.03   | 34.435.04  | 34.435.01-02 |