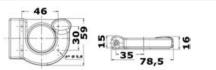

# Spring clips for fixing boat hooks

Stainless steel + nylon

| Code      | Universal for Ø mm | Kit   |
|-----------|--------------------|-------|
| 34.359.00 | 25/35              | 2 pcs |