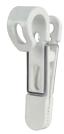

## Multipurpose fixing clip

It can be fixed to a bulkhead by a screw, or snap-hooked to the pulpit (for pipes  $\emptyset$  22/28 mm). It can be used to hang clothes to dry, ropes, electric cables and any other object. Made of white nylon + stainless steel spring.

| Code      | ORDER BY BOX |  |
|-----------|--------------|--|
|           | CHOCK BT BOX |  |
| 34.358.00 | 4            |  |