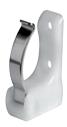

## Multipurpose fixing clip

It can be fixed to a bulkhead by a screw, or snap-hooked to the pulpit (for pipes  $\emptyset$  22/28 mm). It can be used to hang clothes to dry, ropes, electric cables and any other object. Made of white nylon + stainless steel spring.