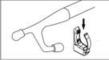

# Spring clips for fixing boat hooks

Stainless steel + nylon

| Code      | Universal for Ø mm | Kit   |
|-----------|--------------------|-------|
| 34.359.00 | 25/35              | 2 pcs |