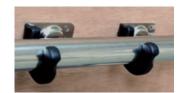

### Super clothes pegs

Made of plastic, their ingenious safety system avoid the peg from opening even in the most difficult situation. Stainless steel internal spring.

| Code      | Color | ←→ <br>mm | ORDER BY BOX |
|-----------|-------|-----------|--------------|
| 34.358.20 | white | 100x33    | 8            |