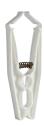

### Super clothes pegs

Made of plastic, their ingenious safety system avoid the peg from opening even in the most difficult situation. Stainless steel internal spring.

| Code      | Color | ←→ <br>mm | ORDER BY BOX |
|-----------|-------|-----------|--------------|
| 34.358.20 | white | 100x33    | 8            |