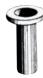

# Sockets and rowlocks

| Code      | inner Ø mm |
|-----------|------------|
| 34.565.01 | 34/35      |
| 34.565.02 | 38/39      |
| 34.565.03 | 43/44      |
| 34.565.04 | 53/54      |