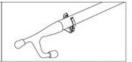

#### Folding Storage bracket for boat hooks/fishing rods

Made of electro-polished S.S., with foldable nylon support

| Code      | Base mm | For boat hooks Ø mm |
|-----------|---------|---------------------|
| 34.357.20 | 55x71   | 32/35               |