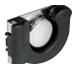

# Sockets and rowlocks

| Code      | inner Ø mm |
|-----------|------------|
| 34.565.01 | 34/35      |
| 34.565.02 | 38/39      |
| 34.565.03 | 43/44      |
| 34.565.04 | 53/54      |