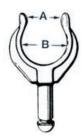

#### **JARNFORDLINGS Delrin rowlocks**

Snap-on fitting.

| Code      | A mm | B mm | Nylon bushing               |                               |
|-----------|------|------|-----------------------------|-------------------------------|
|           |      |      | for recess mount - OPTIONAL | for bulkhead mount - OPTIONAL |
| 34.435.01 | 38   | 45   | 34.435.03                   | 34.435.04                     |
| 34.435.02 | 42   | 56   | 34.435.03                   | 34.435.04                     |