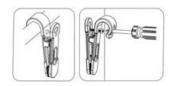

## Multipurpose fixing clip

It can be fixed to a bulkhead by a screw, or snap-hooked to the pulpit (for pipes  $\emptyset$  22/28 mm). It can be used to hang clothes to dry, ropes, electric cables and any other object. Made of white nylon + stainless steel spring.

| Code      | ORDER BY BOX |  |
|-----------|--------------|--|
|           | CHOCK BT BOX |  |
| 34.358.00 | 4            |  |