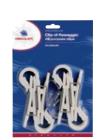

### Super clothes pegs

Made of plastic, their ingenious safety system avoid the peg from opening even in the most difficult situation. Stainless steel internal spring.

| Code      | Color | ←→ <br>mm | ORDER BY BOX |
|-----------|-------|-----------|--------------|
| 34.358.20 | white | 100x33    | 8            |