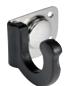

## Multipurpose fixing clip

It can be fixed to a bulkhead by a screw, or snap-hooked to the pulpit (for pipes  $\emptyset$  22/28 mm). It can be used to hang clothes to dry, ropes, electric cables and any other object. Made of white nylon + stainless steel spring.

| Code      | ORDER BY BOX |  |
|-----------|--------------|--|
|           | CHOCK BT BOX |  |
| 34.358.00 | 4            |  |