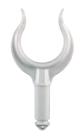

#### **JARNFORDLINGS Delrin rowlocks**

Snap-on fitting.

| Code      | A mm | B mm | Nylon bushing               |                               |
|-----------|------|------|-----------------------------|-------------------------------|
|           |      |      | for recess mount - OPTIONAL | for bulkhead mount - OPTIONAL |
| 34.435.01 | 38   | 45   | 34.435.03                   | 34.435.04                     |
| 34.435.02 | 42   | 56   | 34.435.03                   | 34.435.04                     |