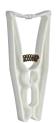

## Multipurpose fixing clip

It can be fixed to a bulkhead by a screw, or snap-hooked to the pulpit (for pipes  $\emptyset$  22/28 mm). It can be used to hang clothes to dry, ropes, electric cables and any other object. Made of white nylon + stainless steel spring.

| Code      | ORDER BY BOX |  |
|-----------|--------------|--|
|           | CHOCK BT BOX |  |
| 34.358.00 | 4            |  |