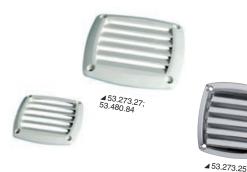

### **ABS** louvred vents

Made of ABS plastic.

| Code          | ←→  mm  | Colour  |
|---------------|---------|---------|
| 53.273.25 New | 85x85   | Chromed |
| 53.273.26     | 85x85   | Black   |
| 53.273.27     | 85x85   | White   |
| 53.273.28     | 85x85   | Cream   |
| 53.273.29     | 85x85   | Grey    |
| 53.480.82     | 125x125 | Black   |
| 53.480.84     | 125x125 | White   |
| 53.480.86     | 125x125 | Cream   |