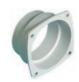

### Collars

Made of ABS with two diameters; used to connect fan hose to the bulkhead

| Code      | Ø mm  | For hoses                         | Mounting holes                                               |
|-----------|-------|-----------------------------------|--------------------------------------------------------------|
| 53.273.24 | 70/80 | similar to our model 16.104.30/35 | Corresponding to grid models 53.273.26; 53.273.27; 53.301.80 |