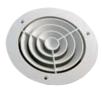

# Concentric air diffusers

Made of  $\mbox{\sc white ABS},$  designed for air distribution.

| Code      | Ø mm | Hole Ø mm | Mounting          |
|-----------|------|-----------|-------------------|
| 53.301.78 | 165  | 125       | with 3 screws     |
| 53.301.79 | 165  | 125       | with spring clips |