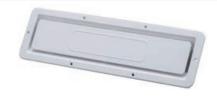

# ABS air inlet for engine room

| Code      | External mm |
|-----------|-------------|
| 53.408.00 | 420x120     |