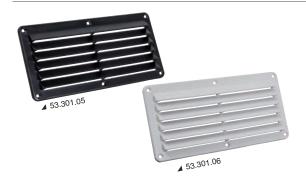

### Nylon louver

Made of **nylon**.

| Code      | ←→  mm  | Colour |  |
|-----------|---------|--------|--|
| 53.301.05 | 125x260 | Black  |  |
| 53.301.06 | 125x260 | White  |  |