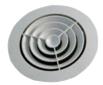

# Concentric air diffusers

Made of  $\mbox{\sc white ABS},$  designed for air distribution.

| Code      | Ø mm | Hole Ø mm | Mounting          |
|-----------|------|-----------|-------------------|
| 53.301.78 | 165  | 125       | with 3 screws     |
| 53.301.79 | 165  | 125       | with spring clips |