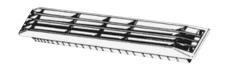

# "Zebra" Louvred vents

Made of **ABS** plastic.

| Code      | ←→ mm  | Recess mm | Colour |
|-----------|--------|-----------|--------|
| 53.458.01 | 435x64 | 405x48    | black  |
| 53.458.02 | 435x64 | 405x48    | white  |