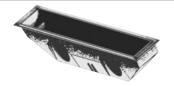

# Rear container

To connect hose to the fan. Made of  $\ensuremath{\mathsf{ABS}}$  plastic.

| Code      | To be used with      | Depth mm |
|-----------|----------------------|----------|
| 53.451.00 | 53.458.01; 53.458.02 | 115      |
|           |                      |          |