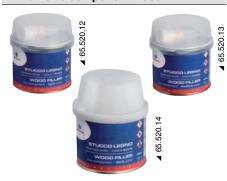

# Filler for bicomponent wood

Specific for application on wood, already colored paste compound, highly resistant, washable by hand or washing machine after 4/5 hours from application.

| Code      | Colour                        | Package        |
|-----------|-------------------------------|----------------|
|           | Light-coloured wood RAL 1014  |                |
|           | Medium-coloured wood RAL 8003 |                |
| 65.520.14 | Dark-coloured wood RAL 8028   | 150 ml (250 g) |