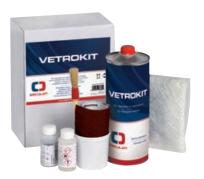

# **VETROKIT**

65.520.09 Fiberglass repairs. It includes: polyester resin (800 g), catalyst accelerator, fiberglass fabric (64x47 cm), mixing container, brush, gloves.