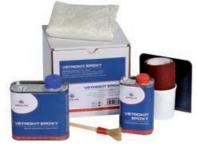

#### Epoxy resin kit for fiberglass repairs

65.520.10 For fiberglass repairs. Made of epoxy resin + catalyst, 500+250 g, mixing container, sandpaper, gloves, 50x50-cm glass fibre cloth, brush and broad knife.

Promotional gift: 38x34-cm beach bag + block notes. Also recommended for gluing wood and for osmosis treatment.