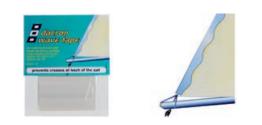

## PSP Dacron Wave Leech Tape, self-adhesive

Decron<sup>r</sup> self-adhesive tape designed to reinforce worn up sails (i.e. the mainsail leech) in leeward areas avoiding shaking and preserving their performance.