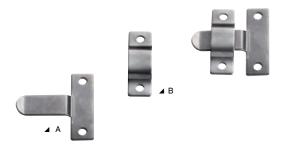

#### **Cushion holder**

Stainless steel. Pat A has to be fastened to the boat and part B has to be fastened to the back of the cushion. Then the two parts stuck one into the other.

Snap fasteners made of stainless steel