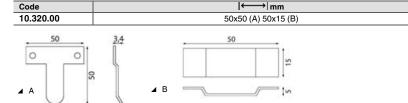

#### **Cushion holder**

Stainless steel. Pat A has to be fastened to the boat and part B has to be fastened to the back of the cushion. Then the two parts stuck one into the other.

Snap fasteners made of stainless steel