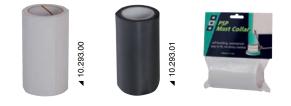

# PSP Mast Collar self-amalgamating tape for mast foot

Self-amalgamating tape for sealing the mast foot on sailing boats.

| Code      | Colour | Roll            |
|-----------|--------|-----------------|
| 10.293.00 | White  | 100 mm x 1,25 m |
| 10.293.01 | Black  | 100 mm x 1,25 m |