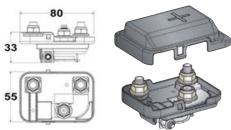

## Power distribution fuse box for MEGA fuse

Thermoplastic box with lid to be used on the positive pole of the battery To be matched with a MEGA fuse. 200A max capacity.

| Code      | ←→  mm      | Fuses to be used   |
|-----------|-------------|--------------------|
| 14.100.38 | 80x55x33(H) | 14.099.44/45/46/47 |