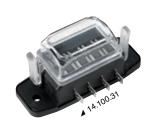

## Watertight blade fuse holder box

It can be used with standard, mini and micro fuses. Clear lid and watertight seal. Bayonet terminals.

| Code      | Fuse housings | Base<br>mm | Max load<br>A | Max load for<br>single fuse |
|-----------|---------------|------------|---------------|-----------------------------|
| 14.100.31 | 4             | 85x31      | 30            | 15                          |
| 14.100.32 | 6             | 100x31     | 45            | 15                          |
| 14.100.33 | 8             | 120x31     | 60            | 15                          |
| 14.100.34 | 10            | 140x31     | 90            | 15                          |