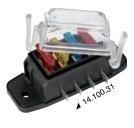

## Watertight blade fuse holder box

It can be used with standard, mini and micro fuses. Clear lid and watertight seal. Bayonet terminals.

| Code      | Fuse housings | Base<br>mm | Max load<br>A | Max load for<br>single fuse |
|-----------|---------------|------------|---------------|-----------------------------|
| 14.100.31 | 4             | 85x31      | 30            | 15                          |
| 14.100.32 | 6             | 100x31     | 45            | 15                          |
| 14.100.33 | 8             | 120x31     | 60            | 15                          |
| 14.100.34 | 10            | 140x31     | 90            | 15                          |