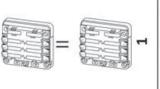

## **Fuse holder boxes**

Fit for regular blade fuses (ATP - ATO - ATC).

Equipped with control LED on each fuse.

12/24V voltage. 100A max total load.

20A max load for each fuse. Stickers with several signs included in the package.
Use the basic modules 1 and 2 to arrange the combinations shown and many others. The 100A max total load is the sole limit.

| Code      | Туре         | Fuse housing                | Contacts | ←→  mm   |
|-----------|--------------|-----------------------------|----------|----------|
| 14.182.01 | basic module | 6-unit fuse holder          | faston   | 86x78x41 |
| 14.182.02 | basic module | 12-unit negative bus<br>bar | faston   | 86x57x41 |

composition examples / esempi di composizione