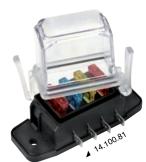

## Watertight blade fuse holder with deep lid

It can be used with the following fuses: standard, mini, micro, standard resettable, mini resettable et micro resettable.

| Code      | Fuse housings | Base<br>mm | Max load<br>A | Max load for<br>single fuse |
|-----------|---------------|------------|---------------|-----------------------------|
| 14.100.81 | 4             | 85x31      | 30            | 15                          |
| 14.100.82 | 6             | 100x31     | 45            | 15                          |
| 14.100.83 | 8             | 120x31     | 60            | 15                          |
| 14.100.84 | 10            | 140x31     | 90            | 15                          |