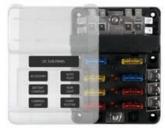

## **Fuse holder boxes**

Fit for regular blade fuses (ATP - ATO - ATC).

Equipped with control LED on each fuse.

12/24V voltage. 100A max total load.

20A max load for each fuse. Stickers with several signs included in the package.
Use the basic modules 1 and 2 to arrange the combinations shown and many others. The 100A max total load is the sole limit.

| Code      | Туре         | Fuse housing                | Contacts | ←→  mm   |
|-----------|--------------|-----------------------------|----------|----------|
| 14.182.01 | basic module | 6-unit fuse holder          | faston   | 86x78x41 |
| 14.182.02 | basic module | 12-unit negative bus<br>bar | faston   | 86x57x41 |

composition examples / esempi di composizione