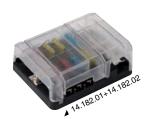

## **Fuse holder boxes**

Fit for regular blade fuses (ATP - ATO - ATC).

Equipped with control LED on each fuse.

12/24V voltage. 100A max total load.

20A max load for each fuse. Stickers with several signs included in the package.
Use the basic modules 1 and 2 to arrange the combinations shown and many others. The 100A max total load is the sole limit.

| Code      | Туре         | Fuse housing                | Contacts | ←→  mm   |
|-----------|--------------|-----------------------------|----------|----------|
| 14.182.01 | basic module | 6-unit fuse holder          | faston   | 86x78x41 |
| 14.182.02 | basic module | 12-unit negative bus<br>bar | faston   | 86x57x41 |

composition examples / esempi di composizione