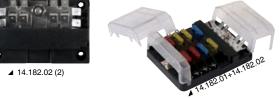

## **Fuse holder boxes**

Fit for regular blade fuses (ATP - ATO - ATC).

Equipped with control LED on each fuse.

12/24V voltage. 100A max total load.

20A max load for each fuse. Stickers with several signs included in the package.
Use the basic modules 1 and 2 to arrange the combinations shown and many others. The 100A max total load is the sole limit.

| Code      | Туре         | Fuse housing                | Contacts | ←→  mm   |
|-----------|--------------|-----------------------------|----------|----------|
| 14.182.01 | basic module | 6-unit fuse holder          | faston   | 86x78x41 |
| 14.182.02 | basic module | 12-unit negative bus<br>bar | faston   | 86x57x41 |