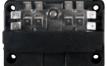

## **Fuse holder boxes**

Fit for regular blade fuses (ATP - ATO - ATC).

Equipped with control LED on each fuse.

12/24V voltage. 100A max total load.

20A max load for each fuse. Stickers with several signs included in the package.
Use the basic modules 1 and 2 to arrange the combinations shown and many others. The 100A max total load is the sole limit.

| Code      | Туре         | Fuse housing                | Contacts | ←→  mm   |
|-----------|--------------|-----------------------------|----------|----------|
| 14.182.01 | basic module | 6-unit fuse holder          | faston   | 86x78x41 |
| 14.182.02 | basic module | 12-unit negative bus<br>bar | faston   | 86x57x41 |