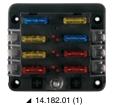

| Code      | Туре         | Fuse housing                | Contacts | ←→  mm   |
|-----------|--------------|-----------------------------|----------|----------|
| 14.182.01 | basic module | 6-unit fuse holder          | faston   | 86x78x41 |
| 14.182.02 | basic module | 12-unit negative bus<br>bar | faston   | 86x57x41 |