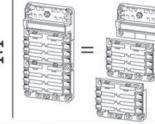

## **Fuse holder boxes**

Fit for regular blade fuses (ATP - ATO - ATC).

Equipped with control LED on each fuse.

12/24V voltage. 100A max total load.

20A max load for each fuse. Stickers with several signs included in the package.
Use the basic modules 1 and 2 to arrange the combinations shown and many others. The 100A max total load is the sole limit.

| Code      | Туре         | Fuse housing                | Contacts | ←→  mm   |
|-----------|--------------|-----------------------------|----------|----------|
| 14.182.01 | basic module | 6-unit fuse holder          | faston   | 86x78x41 |
| 14.182.02 | basic module | 12-unit negative bus<br>bar | faston   | 86x57x41 |

composition examples / esempi di composizione