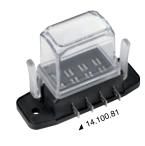

## Watertight blade fuse holder with deep lid

It can be used with the following fuses: standard, mini, micro, standard resettable, mini resettable et micro resettable.

| Code      | Fuse housings | Base<br>mm | Max load<br>A | Max load for<br>single fuse |
|-----------|---------------|------------|---------------|-----------------------------|
| 14.100.81 | 4             | 85x31      | 30            | 15                          |
| 14.100.82 | 6             | 100x31     | 45            | 15                          |
| 14.100.83 | 8             | 120x31     | 60            | 15                          |
| 14.100.84 | 10            | 140x31     | 90            | 15                          |