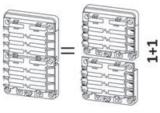

## **Fuse holder boxes**

Fit for regular blade fuses (ATP - ATO - ATC).

Equipped with control LED on each fuse.

12/24V voltage. 100A max total load.

20A max load for each fuse. Stickers with several signs included in the package.
Use the basic modules 1 and 2 to arrange the combinations shown and many others. The 100A max total load is the sole limit.

| Code      | Туре         | Fuse housing                | Contacts | ←→  mm   |
|-----------|--------------|-----------------------------|----------|----------|
| 14.182.01 | basic module | 6-unit fuse holder          | faston   | 86x78x41 |
| 14.182.02 | basic module | 12-unit negative bus<br>bar | faston   | 86x57x41 |

composition examples / esempi di composizione