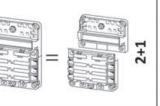

## **Fuse holder boxes**

Fit for regular blade fuses (ATP - ATO - ATC).

Equipped with control LED on each fuse.

12/24V voltage. 100A max total load.

20A max load for each fuse. Stickers with several signs included in the package.
Use the basic modules 1 and 2 to arrange the combinations shown and many others. The 100A max total load is the sole limit.

| Code      | Туре         | Fuse housing                | Contacts | ←→  mm   |
|-----------|--------------|-----------------------------|----------|----------|
| 14.182.01 | basic module | 6-unit fuse holder          | faston   | 86x78x41 |
| 14.182.02 | basic module | 12-unit negative bus<br>bar | faston   | 86x57x41 |

composition examples / esempi di composizione