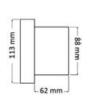

#### Bluetooth dashboard amplifier

BLUETOOTH

**WATERPROOF** 

IP66

Amplifier with controls on the dashboard. It receives the music signal from any Bluetooth device (Smartphone, Tablet, etc.).

Input: Bluetooth, AUX and USB (AUX and USB at the rear of the amplifier).

Water-resistant and ideal for installation on the dashboard.

Separate output and controls for subwoofer.

Power: 4x45W. Voltage: 12V.

Central knob for easy volume setting.

| Code      | Description                   | V  |
|-----------|-------------------------------|----|
| 29.531.00 | Bluetooth dashboard amplifier | 12 |