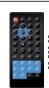

### **SPLASHPROOF**

- Compatible devices: Bluetooth/USB/MP3/FM/DAB.
- Display: 3" colour screen, video line in/out.
- Also for external installation
- Input: Bluetooth, USB, 1 x RCA stereo pair.
- Power: 4x40 W.
- Backup memory.
- 12V voltage.
- Accessories: DAB antenna, remote control.