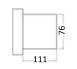

### BOSS FM/AM/Bluetooth/USB/MP3 radio for dashboard

AM/FM radio with RDS system. 3.5-mm USB and AUX inlets on the rear (that can be mounted on the dashboard by means of accessory 29.530.08).

Bluetooth connection for audio streaming, active matrix TFT display, IPX6 degree protection, 150W RMS power, 63W peak per channel.

12V power, 15A absorption. 76-mm Ø bore, 111-mm recess.

| Code      | Description                 |
|-----------|-----------------------------|
| 29.530.05 | MGR350B radio for dashboard |