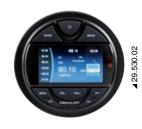

### Radio for instrument panel with remote control and DAB antenna

## **DAB VERSION**

### **SPLASHPROOF**

- Compatible devices: Bluetooth/USB/MP3/FM/DAB.
- Display: 3" colour screen, video line in/out.
- Also for external installation
- Input: Bluetooth, USB, 1 x RCA stereo pair.
- Power: 4x40 W.
- Backup memory.
- 12V voltage.
- Accessories: DAB antenna, remote control.

| Code      | Description                                                                                                      |
|-----------|------------------------------------------------------------------------------------------------------------------|
| 29.530.02 | Dashboard radio with accessories                                                                                 |
| 29.530.08 | Additional USB-AUX cord with watertight front panel. To be used for listening to music on external USB memories. |