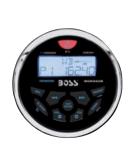

# **OSCULATI**

### BOSS FM/AM/Bluetooth/USB/MP3 radio for dashboard

AM/FM radio with RDS system. 3.5-mm USB and AUX inlets on the rear (that can be mounted on the dashboard by means of accessory 29.530.08).

Bluetooth connection for audio streaming, active matrix TFT display, IPX6 degree protection, 150W RMS power, 63W peak per channel.

12V power, 15A absorption. 76-mm Ø bore, 111-mm recess.

| Code      | Description                 |
|-----------|-----------------------------|
| 29.530.05 | MGR350B radio for dashboard |