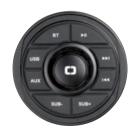

#### Bluetooth dashboard amplifier

BLUETOOTH

**WATERPROOF** 

IP66

Amplifier with controls on the dashboard. It receives the music signal from any Bluetooth device (Smartphone, Tablet, etc.).

Input: Bluetooth, AUX and USB (AUX and USB at the rear of the amplifier).

Water-resistant and ideal for installation on the dashboard.

Separate output and controls for subwoofer.

Power: 4x45W. Voltage: 12V.

Central knob for easy volume setting.

| Code      | Description                   | V  |
|-----------|-------------------------------|----|
| 29.531.00 | Bluetooth dashboard amplifier | 12 |