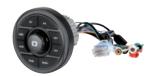

#### Bluetooth dashboard amplifier

BLUETOOTH

**WATERPROOF** 

IP66

Amplifier with controls on the dashboard. It receives the music signal from any Bluetooth device (Smartphone, Tablet, etc.).

Input: Bluetooth, AUX and USB (AUX and USB at the rear of the amplifier).

Water-resistant and ideal for installation on the dashboard.

Separate output and controls for subwoofer.

Power: 4x45W. Voltage: 12V.

Central knob for easy volume setting.

| Code      | Description                   | V  |
|-----------|-------------------------------|----|
| 29.531.00 | Bluetooth dashboard amplifier | 12 |