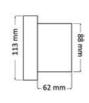

12V power, 15A absorption. 76-mm Ø bore, 111-mm recess.

| Code      | Description                 |
|-----------|-----------------------------|
| 29.530.05 | MGR350B radio for dashboard |