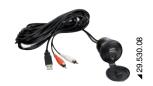

| Code      | Description                                                                                                      |
|-----------|------------------------------------------------------------------------------------------------------------------|
| 29.530.02 | Dashboard radio with accessories                                                                                 |
| 29.530.08 | Additional USB-AUX cord with watertight front panel. To be used for listening to music on external USB memories. |