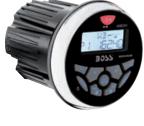

# **OSCULATI**

### BOSS FM/AM/Bluetooth/USB/MP3 radio for dashboard

AM/FM radio with RDS system. 3.5-mm USB and AUX inlets on the rear (that can be mounted on the dashboard by means of accessory 29.530.08).

Bluetooth connection for audio streaming, active matrix TFT display, IPX6 degree protection, 150W RMS power, 63W peak per channel.

12V power, 15A absorption. 76-mm Ø bore, 111-mm recess.

| Code      | Description                 |
|-----------|-----------------------------|
| 29.530.05 | MGR350B radio for dashboard |