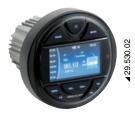

### BOSS FM/AM/Bluetooth/USB/MP3 radio for dashboard

AM/FM radio with RDS system. 3.5-mm USB and AUX inlets on the rear (that can be mounted on the dashboard by means of accessory 29.530.08).

Bluetooth connection for audio streaming, active matrix TFT display, IPX6 degree protection, 150W RMS power, 63W peak per channel.

12V power, 15A absorption. 76-mm Ø bore, 111-mm recess.

| Code      | Description                 |
|-----------|-----------------------------|
| 29.530.05 | MGR350B radio for dashboard |