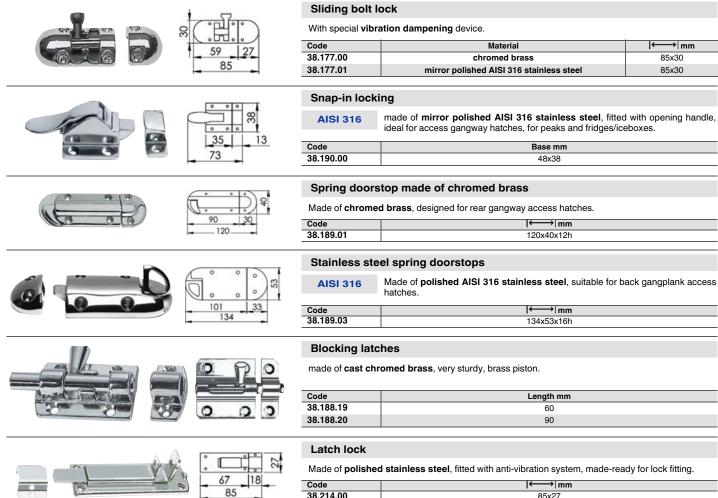

## Sliding glass/door folding stopper

made in chromed brass

| Code      | l←→l mm |
|-----------|---------|
| 38.156.20 | 33x72   |

| Code      | Material                                 | ←→  mm |
|-----------|------------------------------------------|--------|
| 38.177.00 | chromed brass                            | 85x30  |
| 38.177.01 | mirror polished AISI 316 stainless steel | 85x30  |

| Code      | Base mm |
|-----------|---------|
| 38.190.00 | 48x38   |
|           |         |

## Spring doorstop made of chromed brass

Made of chromed brass, designed for rear gangway access hatches.

| ode      | ←→  mm     |
|----------|------------|
| 8.189.01 | 120x40x12h |
|          |            |

l←→|mm

| _ |
|---|

made of cast chromed brass, very sturdy, brass piston.

| Code      | Length mm |
|-----------|-----------|
| 38.188.19 | 60        |
| 38.188.20 | 90        |

Made of **polished stainless steel**, fitted with anti-vibration system, made-ready for lock fitting.

| Code      | ←→   mm |
|-----------|---------|
| 38.214.00 | 85x27   |