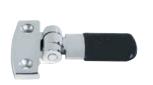

## Latches

Openable hinges for glass stoppers/sliding door stoppers

Mirror polished AISI 316 stainless steel with anti-vibration plastic coated stopper

| Code      | l ← → I closed mm | ←→  open mm |
|-----------|-------------------|-------------|
| 38.156.40 | 73x30             | 87x30       |