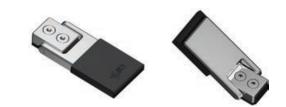

## Latches

Openable hinges for glass stoppers/sliding door stoppers

Mirror polished AISI 316 stainless steel with anti-vibration plastic coated stopper

| Code      | l ← → I closed mm | ←→  open mm |
|-----------|-------------------|-------------|
| 38.156.40 | 73x30             | 87x30       |