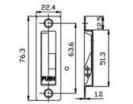

## Sliding door stopper

It comes out with an easy push. Made in precision cast, mirror polished AISI 316 stainless steel.

| Code      | l←→l mm   | 0 |
|-----------|-----------|---|
| 38.157.00 | 76.3x22.4 | 3 |