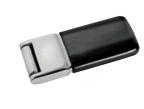

## Sliding door stopper

It comes out with an easy push. Made in precision cast, mirror polished AISI 316 stainless steel.

| Code      | l←→l mm   | 0 |
|-----------|-----------|---|
| 38.157.00 | 76.3x22.4 | 3 |