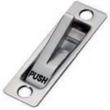

## Sliding door stopper

It comes out with an easy push. Made in precision cast, mirror polished AISI 316 stainless steel.

| Code      | l←→l mm   | 0 |
|-----------|-----------|---|
| 38.157.00 | 76.3x22.4 | 3 |