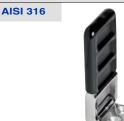

## **AISI 316**

Made completely of polished AISI 316 stainless steel, fitted with stop plate coated with shock-proof PVC.

| Code      | Fixing base mm | Total length mm           |
|-----------|----------------|---------------------------|
| 38.156.00 | 47x18          | 74 including movable part |