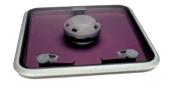

### Ventilator

Made of **stainless steel**, lets air pass through without letting water in, fitted with underlying electric starter for cabin ventilation, powered with solar cell built-in onto the ventilator.

| Code      | Ø mm | Size mm | Housing hole mm |
|-----------|------|---------|-----------------|
| 53.503.00 | 200  | 30      | 103             |