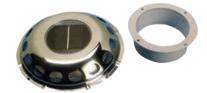

# Solarvent automatic solar vent

The latest venting system using solar power. Fitted with **mirror polished stainless steel** vent diffuser. ON-OFF switch. Equipped with NiMH rechargeable batteries which store energy during the day, **ensuring 30 hours of operation without solar light**. Equipped with 2 RIGHT/LEFT fans to let **air in or out**.

| Code      | Cap Ø mm | Practice hole mm | External/internal overhang mm | Air circulation m <sup>3</sup> /hour |
|-----------|----------|------------------|-------------------------------|--------------------------------------|
| 53.636.00 | 217      | 119              | 71 total                      | 20                                   |