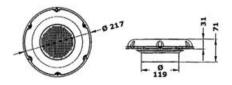

| Code      | Cap Ø mm | Practice hole mm | External/internal overhang mm | Air circulation m <sup>3</sup> /hour |
|-----------|----------|------------------|-------------------------------|--------------------------------------|
| 53.636.00 | 217      | 119              | 71 total                      | 20                                   |