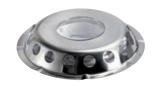

#### Watertight vents - ventilite/ventair

Made of stainless steel. It lets air in while being completely watertight.

| Code      | Model              | Outer Ø<br>mm | Height<br>mm | Housing hole<br>mm |
|-----------|--------------------|---------------|--------------|--------------------|
| 53.500.10 | With light passage | 230           | 35           | 97                 |