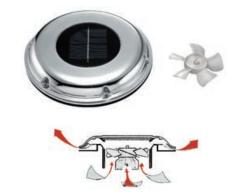

# Solarvent automatic solar vent

The latest venting system using solar power. Fitted with **mirror polished stainless steel** vent diffuser. ON-OFF switch. Equipped with NiMH rechargeable batteries which store energy during the day, **ensuring 30 hours of operation without solar light**. Equipped with 2 RIGHT/LEFT fans to let **air in or out**.