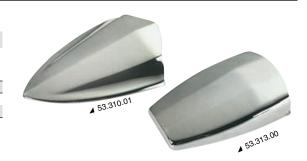

#### **Shell Vent**

Made of **chromed brass**, innovative and elegant design.

| Code      | ←→  mm     | Туре     |
|-----------|------------|----------|
| 53.310.01 | 165x120x34 | American |
| 53.313.00 | 175x115x40 | -        |