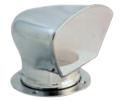

## **DELUXE** stainless steel cowl vent

**AISI 316** 

Made of mirror polished AISI 316 stainless steel, fitted with screw locking cap.

| Code      | Deck hole mm | Height mm |
|-----------|--------------|-----------|
| 53.134.09 | 102          | 136       |