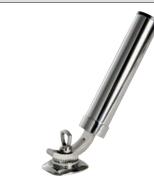

## Fishing rod holder with clamp

100% mirror-polished AISI316 stainless steel with plastic protection bushing for rod protection.

| Code      | For pipe Ø mm | Height mm | Bore Ø mm |
|-----------|---------------|-----------|-----------|
| 41.167.95 | 25/30         | 310       | 39        |