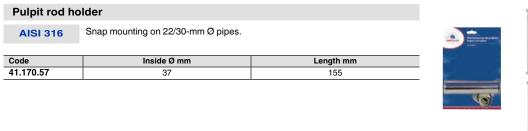

Fishing rod holder for pipe mounting

**AISI 316** 



Adjustable in **any direction**. It can be fixed in a matter of seconds. Fitted with rubber bushing and rod locking pin. **AISI316 stainless steel base and pipe**.

| Code      | For pipes Ø mm |
|-----------|----------------|
| 41.167.00 | 20/28*         |
| 41.167.30 | 35/40          |
| 4.        |                |

\* 41.167.01 SS knob to adapt rod holder 41.167.00 to 30-mm pipes.

## ULTRA fishing rod holder for pipe mounting



High-quality product with tapered pipe and inside rod protection made of santoprene. 360° swivelling clamp (horizontal/vertical). Mirror-polished AISI316 stainless steel.

| Code      | For pipe Ø mm | Length (A) mm | Inner Ø (C) mm |
|-----------|---------------|---------------|----------------|
| 41.