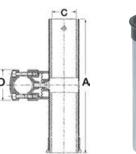

## ULTRA fishing rod holder for pipe mounting

High-quality product with tapered pipe and inside rod protection made of santoprene. 360° swivelling clamp (horizontal/vertical). Mirror-polished AISI316 stainless steel.

| Code      | For pipe Ø mm | Length (A) mm | Inner Ø (C) mm |
|-----------|---------------|---------------|----------------|
| 41.167.57 | 22/25.4       | 235           | 44.4           |
| 41.167.58 | 25/31.8       | 235           | 44.4           |

360° horizontal and vertical swivelling. An adjusting screw passes through the rod holder pipe therefore there is **no need to unscrew the clamp**. Made of **precision-cast polished AISI316 stainless steel** + santoprene bushing.

| Code      | For pipe Ø mm | A mm | C mm | D mm |
|-----------|---------------|------|------|------|
| 41.167.60 | 22/25         | 225  | 42   | 47.6 |
| 41.167.61 | 30/35         | 225  | 42   | 47.6 |