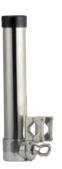

Fishing rod holder for pipe mounting

**AISI 316** 

Adjustable in **any direction**. It can be fixed in a matter of seconds. Fitted with rubber bushing and rod locking pin. **AISI316 stainless steel base and pipe**.

| Code      | For pipes Ø mm |
|-----------|----------------|
| 41.167.00 | 20/28*         |
| 41.167.30 | 35/40          |
| 4.        |                |

\* 41.167.01 SS knob to adapt rod holder 41.167.00 to 30-mm pipes.