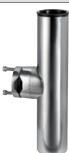

## Fishing od holder for pipe mounting

360° horizontal and vertical swivelling. Inside PVC bushing for rod protection. Mirrorpolished AISI316 stainless steel. Dead end with water drain and rounded edges.

| Code      | For pipe Ø mm | Inside Ø mm | Length mm |
|-----------|---------------|-------------|-----------|
| 41.167.56 | 22/25/28      | 41.5        | 225       |
|           |               |             |           |