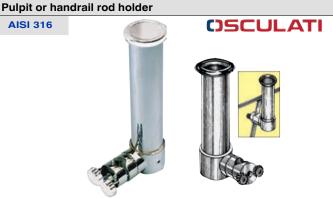

Fishing rod holder for pipe mounting

**AISI 316** 



Adjustable in **any direction**. It can be fixed in a matter of seconds. Fitted with rubber bushing and rod locking pin. **AISI316 stainless steel base and pipe**.

| Code      | For pipes Ø mm |
|-----------|----------------|
| 41.167.00 | 20/28*         |
| 41.167.30 | 35/40          |
| 4.        |                |

\* 41.167.01 SS knob to adapt rod holder 41.167.00 to 30-mm pipes.

## ULTRA fishing rod holder for pipe mounting



High-quality product with tapered pipe and inside rod protection made of santoprene. 360° swivelling clamp (horizontal/vertical). Mirror-polished AISI316 stainless steel.

| Code      | For pipe Ø mm | Length (A) mm | Inner Ø (C) mm |
|-----------|---------------|---------------|----------------|
| 41.167.57 | 22/25.4       | 235           | 44.4           |