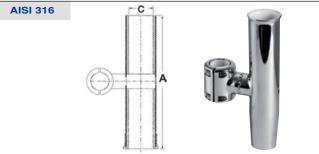

| Code      | For pipe Ø mm | A mm | C mm | D mm |
|-----------|---------------|------|------|------|
| 41.167.60 | 22/25         | 225  | 42   | 47.6 |
| 41.167.61 | 30/35         | 225  | 42   | 47.6 |