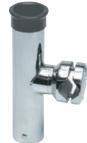

## Fishing rod holder with clamp

100% mirror-polished AISI316 stainless steel with plastic protection bushing for rod protection.

| Code      | For pipe Ø mm | Height mm | Bore Ø mm |
|-----------|---------------|-----------|-----------|
| 41.167.95 | 25/30         | 310       | 39        |