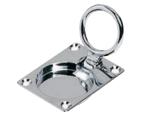

## Hatch or drawer stopper

Made of chromed brass; lowered with spring, use for lockers and other uses.

| Code      | l↔) mm | Plate mm |
|-----------|--------|----------|
| 38.131.40 | 57x40  | 18x40    |
|           | -      | ·        |

| ode      | ←→  mm | Plate mm |
|----------|--------|----------|
| 3.153.00 | 50x42  | 20x42    |