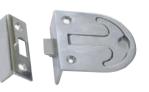

# Flush bottom board pull latch

AISI 316 Made of precision-cast mirror polished AISI 316 stainless steel.

| Code      | ←→  mm |
|-----------|--------|
| 38.138.00 | 57x76  |