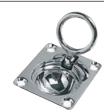

# Flush bottom board pull latch

AISI 316 Made of precision-cast mirror polished AISI 316 stainless steel.

| Code      | ←→  mm |
|-----------|--------|
| 38.138.00 | 57x76  |