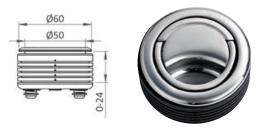

### Anti-vibration cam latch

| AISI 316  | Mirror-polished AISI 316 for fixing. | 6 stainless steel. Spring re | tractable handle, counterflange |
|-----------|--------------------------------------|------------------------------|---------------------------------|
| Code      | External Ø mm                        | Bore Ø mm                    | Hatch thickness Ø mm            |
| 38.426.90 | 60                                   | 50                           | 2/16                            |

| Code      | External Ø mm | Bore Ø mm | Hatch thickness Ø mm |
|-----------|---------------|-----------|----------------------|
| 38.164.00 | 60            | 50        | 0-24                 |