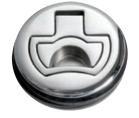

### Anti-vibration cam latch

| AISI 316  | Mirror-polished AISI 316 for fixing. | 6 stainless steel. Spring re | tractable handle, counterflange |
|-----------|--------------------------------------|------------------------------|---------------------------------|
| Code      | External Ø mm                        | Bore Ø mm                    | Hatch thickness Ø mm            |
| 38.426.90 | 60                                   | 50                           | 2/16                            |

| Code      | External Ø mm | Bore Ø mm | Hatch thickness Ø mm |
|-----------|---------------|-----------|----------------------|
| 38.164.00 | 60            | 50        | 0-24                 |