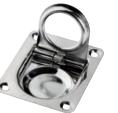

# Chromed brass handles Polished stainless steel handle Image: Code image: Code image: Solution in the im

Made of **stainless steel**, light and sturdy, mirror polished finish. Model fitted with ring return spring to eliminate vibrations.

| Code      | ←→  mm |
|-----------|--------|
| 38.142.00 | 55x65  |
| 38.142.01 | 38x40  |

Made of **chromed brass**, foldable flush ring, also suited for hatch handles.

| Code      | ←→  mm         |
|-----------|----------------|
| 38.143.00 | 62x47 external |
|           |                |