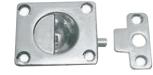

## Hatch or drawer stopper

Made of chromed brass; lowered with spring, use for lockers and other uses.

| Code      | l↔) mm | Plate mm |
|-----------|--------|----------|
| 38.131.40 | 57x40  | 18x40    |
|           | -      | ·        |