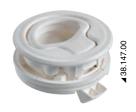

#### Plastic flush pull latches

Made of white nylon, fitted with stainless steel lock stopper and two 2 mm stoppers.

| Code      | Version      | Color | recess Ø size | external Ø | Inner size | Fites thickness |
|-----------|--------------|-------|---------------|------------|------------|-----------------|
|           |              |       | mm            | size mm    | mm         | size mm         |
| 38.147.00 | without lock | white | 49.6          | 61.4       | 38.8       | from 7 to 18    |
| 38.147.01 | without lock | black | 49.6          | 61.4       | 38.8       | from 7 to 18    |
| 38.147.20 | with lock    | white | 49.6          | 61.4       | 38.8       | from 7 to 18    |
| 38.147.21 | with lock    | black | 49.6          | 61.4       | 38.8       | from 7 to 18    |

**⊿** 38.147.20