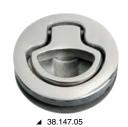

## Flush pull latches small

**AISI 316** 

Made of mirror-polished AISI 316 stainless steel. Equipped with square stop.

| Code      | Lock | For thickness mm | External Ø mm | Recess Ø mm |
|-----------|------|------------------|---------------|-------------|
| 38.147.05 | No   | 5 - 12           | 62            | 48          |
| 38.147.06 | Yes  | 5 - 12           | 62            | 48          |