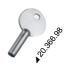

|
| 38.147.06 | Yes  | 5 - 12           | 62            | 48          |













## Flush pull latch with spring handle and snap lock

Mirror polished AISI 316 stainless steel.

| Code      | Lock | For thickness | External Ø | Recess Ø | Version                         |
|-----------|------|---------------|------------|----------|---------------------------------|
|           |      | mm            | mm         | mm       |                                 |
| 38.152.05 | No   | 5-12          | 62         | 50       | Standard                        |
| 38.152.06 | Yes  | 5-12          | 62         | 50       | Standard                        |
| 38.152.08 | Yes  | 5-12          | 62         | 50       | Opening from inside and outside |



20.366.98 Spare key for 38.152.06/08