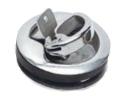

# Lock for small hatches/flush pulls

**AISI 316** 

Snap lock with spring handle. Mirror-polished AISI 316 stainless steel.

| Code      | Lock | For thickness mm | outside Ø mm | recess Ø mm | Depth mm |
|-----------|------|------------------|--------------|-------------|----------|
| 38.152.70 | no   | 7 - 19           | 44           | 38          | 25.3     |
| 38.152.71 | yes  | 7 - 19           | 44           | 38          | 25.3     |