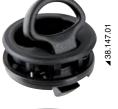

#### Plastic flush pull latches

Made of white nylon, fitted with stainless steel lock stopper and two 2 mm stoppers.

| Code      | Version      | Color | recess Ø size | external Ø | Inner size | Fites thickness |
|-----------|--------------|-------|---------------|------------|------------|-----------------|
|           |              |       | mm            | size mm    | mm         | size mm         |
| 38.147.00 | without lock | white | 49.6          | 61.4       | 38.8       | from 7 to 18    |
| 38.147.01 | without lock | black | 49.6          | 61.4       | 38.8       | from 7 to 18    |
| 38.147.20 | with lock    | white | 49.6          | 61.4       | 38.8       | from 7 to 18    |
| 38.147.21 | with lock    | black | 49.6          | 61.4       | 38.8       | from 7 to 18    |