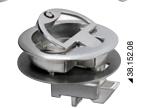

# Lock for small hatches/flush pulls

**AISI 316** 

Snap lock with spring handle. Mirror-polished AISI 316 stainless steel.

| Code      | Lock | For thickness mm | outside Ø mm | recess Ø mm | Depth mm |
|-----------|------|------------------|--------------|-------------|----------|
| 38.152.70 | no   | 7 - 19           | 44           | 38          | 25.3     |
| 38.152.71 | yes  | 7 - 19           | 44           | 38          | 25.3     |

## Flush pull latch with spring handle and snap lock

Mirror polished AISI 316 stainless steel.

| Code      | Lock | For thickness | External Ø | Recess Ø | Version                         |
|-----------|------|---------------|------------|----------|---------------------------------|
|           |      | mm            | mm         | mm       |                                 |
| 38.152.05 | No   | 5-12          | 62         | 50       | Standard                        |
| 38.152.06 | Yes  | 5-12          | 62         | 50       | Standard                        |
| 38.152.08 | Yes  | 5-12          | 62         | 50       | Opening from inside and outside |