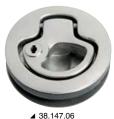

## Flush pull latches small

**AISI 316** 

Made of mirror-polished AISI 316 stainless steel. Equipped with square stop.

| Code      | Lock | For thickness mm | External Ø mm | Recess Ø mm |
|-----------|------|------------------|---------------|-------------|
| 38.147.05 | No   | 5 - 12           | 62            | 48          |
| 38.147.06 | Yes  | 5 - 12           | 62            | 48          |