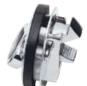

# Lock for small hatches/flush pulls

**AISI 316** 

Snap lock with spring handle. Mirror-polished AISI 316 stainless steel.

| Code      | Lock | For thickness mm | outside Ø mm | recess Ø mm | Depth mm |
|-----------|------|------------------|--------------|-------------|----------|
| 38.152.70 | no   | 7 - 19           | 44           | 38          | 25.3     |
| 38.152.71 | yes  | 7 - 19           | 44           | 38          | 25.3     |

20.366.98 Spare key for 38.152.71.