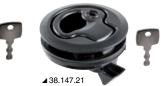

#### Plastic flush pull latches

Made of white nylon, fitted with stainless steel lock stopper and two 2 mm stoppers.

| Code      | Version      | Color | recess Ø size | external Ø | Inner size | Fites thickness |
|-----------|--------------|-------|---------------|------------|------------|-----------------|
|           |              |       | mm            | size mm    | mm         | size mm         |
| 38.147.00 | without lock | white | 49.6          | 61.4       | 38.8       | from 7 to 18    |
| 38.147.01 | without lock | black | 49.6          | 61.4       | 38.8       | from 7 to 18    |
| 38.147.20 | with lock    | white | 49.6          | 61.4       | 38.8       | from 7 to 18    |
| 38.147.21 | with lock    | black | 49.6          | 61.4       | 38.8       | from 7 to 18    |

**⊿** 38.147.20