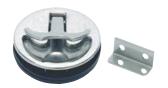

### Pull latches / hatch lifting device

Made of mirror polished precision-cast AISI 316 stainless steel; using a pressure lock, the handlecan stay opened or closed.

| Code      | For hatches with thickness mm | Hole Ø mm | Flange Ø mm |
|-----------|-------------------------------|-----------|-------------|
| 38.147.50 | 3/19                          | 51        | 62          |