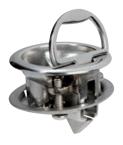

# Lock for small hatches/flush pulls

**AISI 316** 

Snap lock with spring handle. Mirror-polished AISI 316 stainless steel.

| Code      | Lock | For thickness mm | outside Ø mm | recess Ø mm | Depth mm |
|-----------|------|------------------|--------------|-------------|----------|
| 38.152.70 | no   | 7 - 19           | 44           | 38          | 25.3     |
| 38.152.71 | yes  | 7 - 19           | 44           | 38          | 25.3     |

20.366.98 Spare key for 38.152.71.