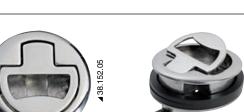

## Flush pull latch with spring handle and snap lock

Mirror polished AISI 316 stainless steel.

| Code      | Lock | For thickness | External Ø | Recess Ø | Version                         |
|-----------|------|---------------|------------|----------|---------------------------------|
|           |      | mm            | mm         | mm       |                                 |
| 38.152.05 | No   | 5-12          | 62         | 50       | Standard                        |
| 38.152.06 | Yes  | 5-12          | 62         | 50       | Standard                        |
| 38.152.08 | Yes  | 5-12          | 62         | 50       | Opening from inside and outside |

20.366.98 Spare key for 38.152.06/08