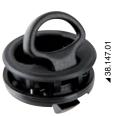

#### Plastic flush pull latches

Made of white nylon, fitted with stainless steel lock stopper and two 2 mm stoppers.

| Code      | Version      | Color | recess Ø size | external Ø | Inner size | Fites thickness |
|-----------|--------------|-------|---------------|------------|------------|-----------------|
|           |              |       | mm            | size mm    | mm         | size mm         |
| 38.147.00 | without lock | white | 49.6          | 61.4       | 38.8       | from 7 to 18    |
| 38.147.01 | without lock | black | 49.6          | 61.4       | 38.8       | from 7 to 18    |
| 38.147.20 | with lock    | white | 49.6          | 61.4       | 38.8       | from 7 to 18    |
| 38.147.21 | with lock    | black | 49.6          | 61.4       | 38.8       | from 7 to 18    |