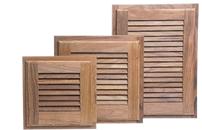

## For mounting on the right or left.

| Code      | ←→→  WxH mm | Hinges OPTIONAL      |
|-----------|-------------|----------------------|
| 71.607.20 | 305x305     | 71.607.00; 71.607.01 |
| 71.607.22 | 380x380     | 71.607.00; 71.607.01 |
| 71.607.24 | 380x500     | 71.607.00; 71.607.01 |
| 71.607.26 | 380x610     | 71.607.00; 71.607.01 |