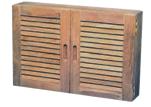

## ARC kitchen/toilet cabinet

Fitted with two shutter door.

→|WxDxH cm

56x11x38