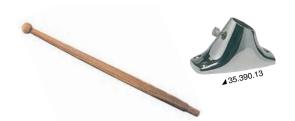

## ARC pulpit motor stand

ARC flag poles

Made-ready for pipe Ø 25 mm.

| Code      | ←→ WxDxH mm |
|-----------|-------------|
| 71.208.90 | 175x45x175  |
|           |             |

ARC

Teak

| Code      | Width cm | Stainless steel base OPTIONAL |
|-----------|----------|-------------------------------|
| 71.607.50 | 60       | 35.390.13                     |
| 71.607.52 | 75       | 35.390.13                     |
| 71.607.54 | 90       | 35.390.13                     |
| 71.607.56 | 120      | 35.390.13                     |