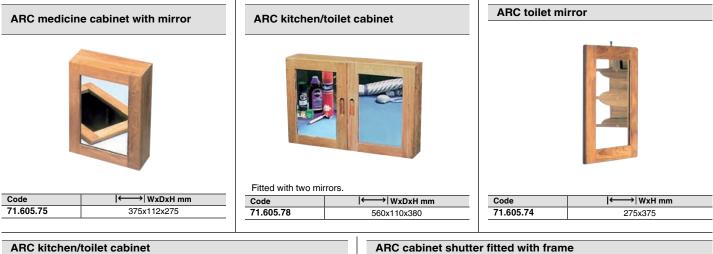

Teak



| Code      | Width cm | Stainless steel base OPTIONAL |
|-----------|----------|-------------------------------|
| 71.607.50 | 60       | 35.390.13                     |
| 71.607.52 | 75       | 35.390.13                     |
| 71.607.54 | 90       | 35.390.13                     |
| 71.607.56 | 120      | 35.390.13                     |



## ARC pulpit motor stand

ARC flag poles

Made-ready for pipe Ø 25 mm.

| Code      | ←→ WxDxH mm |
|-----------|-------------|
| 71.208.90 | 175x45x175  |
|           |             |

ARC

# ARC teak cabinets, doors and handles



## ARC flush-mount box

Designed for wall mounting, can store various items.

| Code      | ←→ WxDxH mm |  |
|-----------|-------------|--|
| 71.601.57 | 450x190x190 |  |



## ARC kitchen/toilet cabinet

Fitted with two shutter door.



→|WxDxH cm

56x11x38



## For mounting on the right or left.

| Code      | ←→→  WxH mm | Hinges OPTIONAL      |
|-----------|-------------|----------------------|
| 71.607.20 | 305x305     | 71.607.00; 71.607.01 |
| 71.607.22 | 380x380     | 71.607.00; 71.607.01 |
| 71.607.24 | 380x500     | 71.607.00; 71.607.01 |
| 71.607.26 | 380x610     | 71.607.00; 71.607.01 |

Code 71.605.79