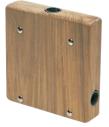

## ARC flush-mount box

Designed for wall mounting, can store various items.

| Code      | ←→ WxDxH mm |  |
|-----------|-------------|--|
| 71.601.57 | 450x190x190 |  |