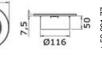

# Air grid

Fitted with adjustable and closing white ABS fins, covering ring for the screws.

| Code      | External Ø mm | Hole Ø mm | Neck Ø mm | Version                              |
|-----------|---------------|-----------|-----------|--------------------------------------|
| 53.301.75 | 163           | 115       | -         | rear flush mount                     |
| 53.301.77 | 163           | -         | 115       | rear with neck size 50 mm (overhang) |