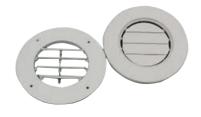

# Air grid

Fitted with adjustable and closing white ABS fins, covering ring for the screws.

| Code      | External Ø mm | Hole Ø mm | Neck Ø mm | Version                              |
|-----------|---------------|-----------|-----------|--------------------------------------|
| 53.301.75 | 163           | 115       | -         | rear flush mount                     |
| 53.301.77 | 163           | -         | 115       | rear with neck size 50 mm (overhang) |