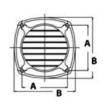

### Stainless steel air vent

AISI316 mirror-polished precision-cast stainless steel.

| Code      | ←→ <br>B mm | Version     | Centre distance<br>(A) mm | Bore Ø<br>mm |
|-----------|-------------|-------------|---------------------------|--------------|
| 53.301.80 | 97x97       | With screws | 64                        | 75           |
| 53.301.81 | 97x97       | With studs  | 64                        | 75           |
| 53.301.82 | 129x129     | With screws | 92                        | 100          |
| 53.301.83 | 129x129     | With studs  | 92                        | 100          |