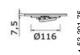

### Stainless steel air vent

AISI316 mirror-polished precision-cast stainless steel.

| Code      | ←→ <br>B mm | Version     | Centre distance<br>(A) mm | Bore Ø<br>mm |
|-----------|-------------|-------------|---------------------------|--------------|
| 53.301.80 | 97x97       | With screws | 64                        | 75           |
| 53.301.81 | 97x97       | With studs  | 64                        | 75           |
| 53.301.82 | 129x129     | With screws | 92                        | 100          |
| 53.301.83 | 129x129     | With studs  | 92                        | 100          |