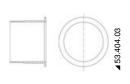

#### Pivoting hose-vent connectors for stainless steel vents

Made of plastic.

| Code      | Reference vent                  | Туре     | Neck Ø<br>mm | Hose Ø<br>mm | Adaptable hose |
|-----------|---------------------------------|----------|--------------|--------------|----------------|
| 53.404.01 | 53.301.80; 53.301.81; 53.302.01 | 90°      | 76           | 80           | 16.104.35      |
| 53.404.02 | 53.301.82; 53.301.83; 53.302.02 | 90°      | 102          | 102          | 16.104.36      |
| 53.404.03 | 53.301.80; 53.301.81; 53.302.01 | straight | -            | 80           | 16.104.35      |