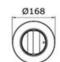

## **Butterfly vents**

Made of **polished stainless steel**, fitted with rotating locking system.

| Code      | Ø mm | fly screen |
|-----------|------|------------|
| 53.214.45 | 102  | no         |
| 53.214.46 | 102  | yes        |
| 53.214.55 | 127  | no         |
| 53.214.56 | 127  | yes        |
| 53.214.65 | 152  | no         |
| 53.214.66 | 152  | yes        |