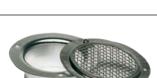

## Inlet/outlet air grid

Made of stainless steel, fitted with screen.

| Code      | Neck Ø mm |  |  |
|-----------|-----------|--|--|
| 53.301.74 | 58        |  |  |