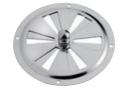

## **Butterfly vents**

Made of **polished stainless steel**, fitted with rotating locking system.

| Code      | Ø mm | fly screen |
|-----------|------|------------|
| 53.214.45 | 102  | no         |
| 53.214.46 | 102  | yes        |
| 53.214.55 | 127  | no         |
| 53.214.56 | 127  | yes        |
| 53.214.65 | 152  | no         |
| 53.214.66 | 152  | yes        |