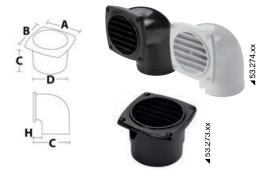

### **ABS Hose vent with collar**

Made of ABS

| Code      |     | ←→  mm |     |          | Type Color | For hose |       |           |
|-----------|-----|--------|-----|----------|------------|----------|-------|-----------|
|           | Α   | В      | С   | Ø Neck D | Н          |          |       | of items  |
| 53.273.01 | 92  | 92     | 62  | 76       | -          | straight | White | 16.104.35 |
| 53.273.02 | 92  | 92     | 62  | 76       | -          | straight | Black | 16.104.35 |
| 53.273.03 | 126 | 126    | 76  | 102      | -          | straight | White | 16.104.36 |
| 53.273.04 | 126 | 126    | 76  | 102      | -          | straight | Black | 16.104.36 |
| 53.274.01 | 92  | 92     | 108 | 76       | 32         | 90°      | White | 16.104.35 |
| 53.274.02 | 92  | 92     | 108 | 76       | 32         | 90°      | Black | 16.104.35 |