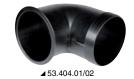

#### Pivoting hose-vent connectors for stainless steel vents

Made of plastic.

| Code      | Reference vent                  | Туре     | Neck Ø<br>mm | Hose Ø<br>mm | Adaptable hose |
|-----------|---------------------------------|----------|--------------|--------------|----------------|
| 53.404.01 | 53.301.80; 53.301.81; 53.302.01 | 90°      | 76           | 80           | 16.104.35      |
| 53.404.02 | 53.301.82; 53.301.83; 53.302.02 | 90°      | 102          | 102          | 16.104.36      |
| 53.404.03 | 53.301.80; 53.301.81; 53.302.01 | straight | -            | 80           | 16.104.35      |