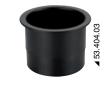

#### Pivoting hose-vent connectors for stainless steel vents

Made of plastic.

| Code      | Reference vent                  | Туре     | Neck Ø<br>mm | Hose Ø<br>mm | Adaptable hose |
|-----------|---------------------------------|----------|--------------|--------------|----------------|
| 53.404.01 | 53.301.80; 53.301.81; 53.302.01 | 90°      | 76           | 80           | 16.104.35      |
| 53.404.02 | 53.301.82; 53.301.83; 53.302.02 | 90°      | 102          | 102          | 16.104.36      |
| 53.404.03 | 53.301.80; 53.301.81; 53.302.01 | straight | -            | 80           | 16.104.35      |