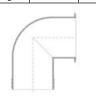

#### Pivoting hose-vent connectors for stainless steel vents

Made of plastic.

| Code      | Reference vent                  | Туре     | Neck Ø<br>mm | Hose Ø<br>mm | Adaptable hose |
|-----------|---------------------------------|----------|--------------|--------------|----------------|
| 53.404.01 | 53.301.80; 53.301.81; 53.302.01 | 90°      | 76           | 80           | 16.104.35      |
| 53.404.02 | 53.301.82; 53.301.83; 53.302.02 | 90°      | 102          | 102          | 16.104.36      |
| 53.404.03 | 53.301.80; 53.301.81; 53.302.01 | straight | -            | 80           | 16.104.35      |