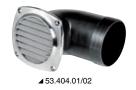

#### Pivoting hose-vent connectors for stainless steel vents

Made of plastic.

| Code      | Reference vent                  | Туре     | Neck Ø<br>mm | Hose Ø<br>mm | Adaptable hose |
|-----------|---------------------------------|----------|--------------|--------------|----------------|
| 53.404.01 | 53.301.80; 53.301.81; 53.302.01 | 90°      | 76           | 80           | 16.104.35      |
| 53.404.02 | 53.301.82; 53.301.83; 53.302.02 | 90°      | 102          | 102          | 16.104.36      |
| 53.404.03 | 53.301.80; 53.301.81; 53.302.01 | straight | -            | 80           | 16.104.35      |