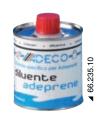

## **Adeco Cleaner and Thinner for inflatables**

Used to clean and brighten the inflatable fabric. To be used before the glue or to dilute it.

| For dinghies |           | Package |
|--------------|-----------|---------|
| neoprene     | PVC       |         |
| 66.235.10    | 66.234.10 | 250 ml  |