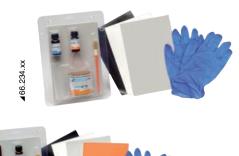

## ADAMPRENE repair kit for inflatables

- Kit for neoprene inflatables containing: 125-gr glue with catalizer + 2 x 14.5x21.5-cm neoprene
- patches + brush + sand paper + user instructions.

  Kit for PVC inflatables containing: 125-gr glue + PVC cleaning product + 2 x 14.5x21.5-cm **neoprene patches** + brush + activator + user instructions.