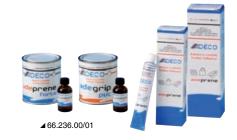

## Glue for Adeprene fabric made of neoprene and PVC

Adeprene two-components glue. It's the most appreciated glue by dinghy producers.

| For dinghies |               | Activator | Package                    |
|--------------|---------------|-----------|----------------------------|
| neoprene     | PVC           |           |                            |
| 66.236.01    | -             | -         | 30 ml -                    |
| 66.236.00    | 66.240.49 New | -         | 65 ml -                    |
| 66.240.11    | 66.240.51     | 10 ml     | 125 ml -                   |
| 66.240.10    | 66.240.60     | 30 ml     | 500 g -                    |
| 66.240.01    | 66.240.52     | 50 ml     | 850 g -                    |
| 66.240.02    | 66.240.53     | 160 g     | 2.000 g Industrial package |