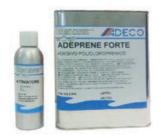

## Glue for Adeprene fabric made of neoprene and PVC

Adeprene two-components glue. It's the most appreciated glue by dinghy producers.

| For dinghies |               | Activator | Package                    |
|--------------|---------------|-----------|----------------------------|
| neoprene     | PVC           |           |                            |
| 66.236.01    | -             | -         | 30 ml -                    |
| 66.236.00    | 66.240.49 New | -         | 65 ml -                    |
| 66.240.11    | 66.240.51     | 10 ml     | 125 ml -                   |
| 66.240.10    | 66.240.60     | 30 ml     | 500 g -                    |
| 66.240.01    | 66.240.52     | 50 ml     | 850 g -                    |
| 66.240.02    | 66.240.53     | 160 g     | 2.000 g Industrial package |