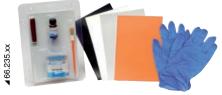

## ADAMPRENE repair kit for inflatables

- Kit for neoprene inflatables containing: 125-gr glue with catalizer + 2 x 14.5x21.5-cm neoprene
- patches + brush + sand paper + user instructions.

  Kit for PVC inflatables containing: 125-gr glue + PVC cleaning product + 2 x 14.5x21.5-cm **neoprene patches** + brush + activator + user instructions.