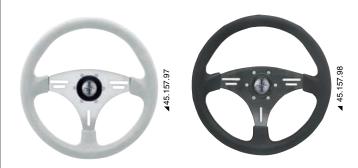

Soft polyurethane steering wheels fitted with stainless steel spokes

Universal cone Ultraflex/Morse/Teleflex.

| white     | cream     | grey      | <b>b</b> lack | Ø mm | Suitable for |
|-----------|-----------|-----------|---------------|------|--------------|
| 45.127.03 | -         | 45.127.02 | 45.127.01     | 280  | Tenders      |
| 45.128.03 | 45.128.04 | 45.128.02 | 45.128.01     | 350  | -            |