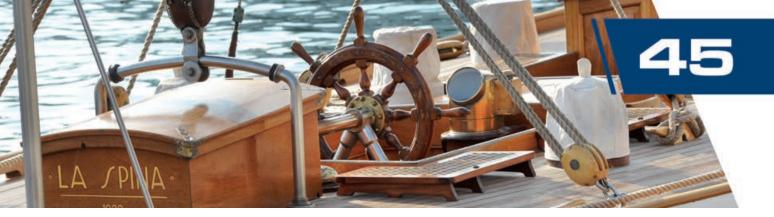

## **Steering wheels**

Code

45.150.00

**Delfino Steering wheels** 

Color

Black

Ømm

320