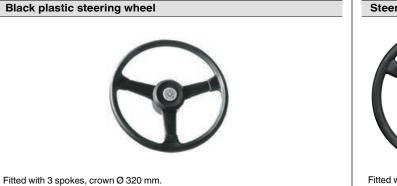

## Manta Steering wheels

Anodized aluminium spokes and soft polyurethane crown.

| Code      | Crown | Spokes | Crown Ø mm |
|-----------|-------|--------|------------|
| 45.157.97 | White | Silver | 355        |
| 45.157.98 | Black | Black  | 355        |