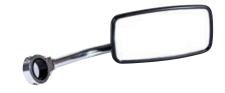

### **Rear-view mirror for Wake Tower**

**64.497.00** Large mirror for a perfect view of the skier (18x36 cm). Aluminium bracket, quick release (no tools needed). Mounting on all 41- to 64-mm Ø tubes.