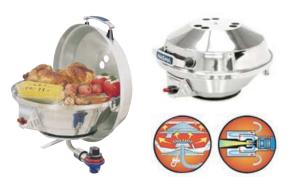

#### MAGMA Marine Kettle gas barbecue/burner

Made of polished stainless steel. All parts are hinged to prevent them from falling into the sea. The cover can be rotated to act as a windscreen. Fitted with pressure regulator for CAMPING GAZ aluminium canisters (CV270/470).

| Code      | Model                                                                     | Outer Ø mm |
|-----------|---------------------------------------------------------------------------|------------|
| 48.511.03 | Gas barbecue/burner, piezoelectric starting, for CAMPING<br>GAZ canisters | 381        |