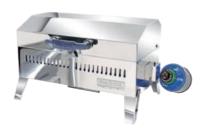

Fitted with pressure regulator for CAMPING GAZ aluminium canisters (CV270/470). Made of polished stainless steel, fitted with stainless steel radiant plate. All parts are hinged to keep them from falling into the sea. The lid can be rotated to act as a windscreen.

| Code      | Model | Outer Ø mm |
|-----------|-------|------------|
| 48.511.01 | Gas   | 381        |