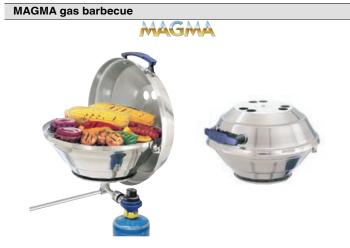

Fitted with pressure regulator for CAMPING GAZ aluminium canisters (CV270/470). Made of polished stainless steel, fitted with stainless steel radiant plate. All parts are hinged to keep them from falling into the sea. The lid can be rotated to act as a windscreen.

| Code      | Model | Outer Ø mm |
|-----------|-------|------------|
| 48.511.01 | Gas   | 381        |