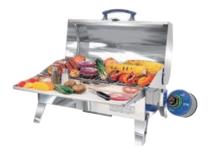

#### **MAGMA Adventurer gas grill**

 $\label{eq:48.511.14} 100\% \ \mbox{polished stainless steel. Grilling area: } 46x23 \ \mbox{cm. Fitted with foldaway legs for use on the ground in picnic areas. Fed by Camping Gaz (CV270/470) canisters. }$ 