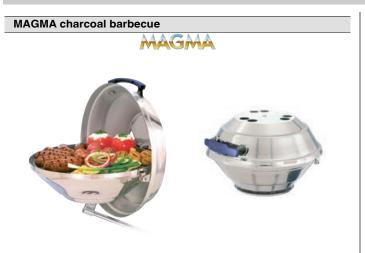

## **MAGMA** barbecues and accessories

Made of polished stainless steel. All parts are hinged to keep them from falling into the sea. The lid can be rotated to act as a windscreen.

| Code      | Model    | Outer Ø mm |
|-----------|----------|------------|
| 48.511.02 | Charcoal | 381        |